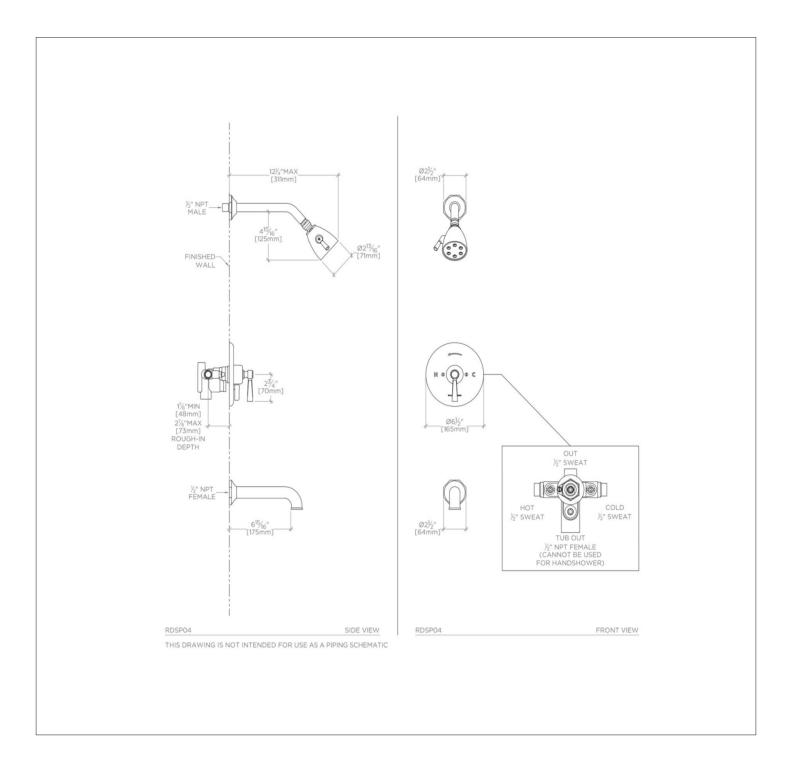

## RDSP04

Roadster Pressure Balance Shower Package with 2 3/4" Head and Tub Spout

## RDSP04