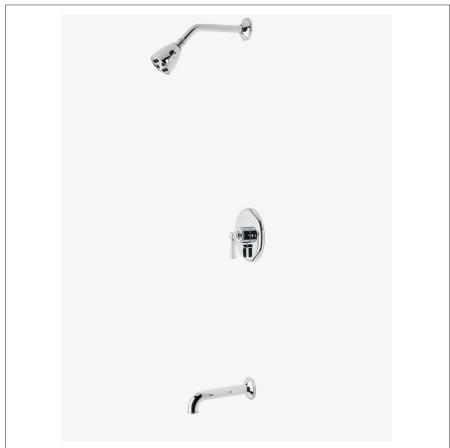

## RDSP04

Roadster Pressure Balance Shower Package with 2 3/4" Head and Tub Spout

#### L SHOWN IN ROADSTER PRESSURE BALANCE SHOWER PACKAGE WITH 2 3/4" HEAD AND TUB SPOUT| RDSP04

# Roadster Pressure Balance Shower Package with 2 3/4" Head and Tub Spout

## RDSP04