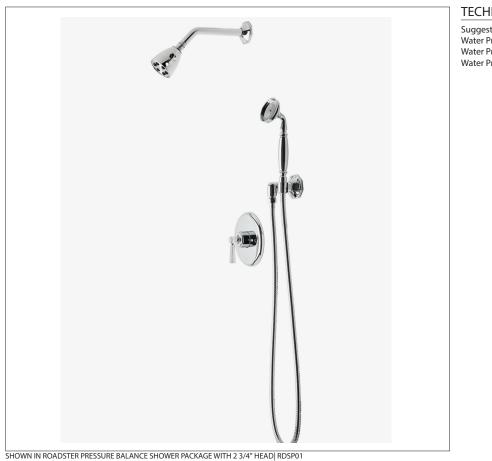

### Roadster Pressure Balance Shower Package with 2 3/4" Head

#### **PRODUCT FEATURES**

This shower package is composed of the following product styles: RDSH01, UNSH38, RDPB10, GUPB81