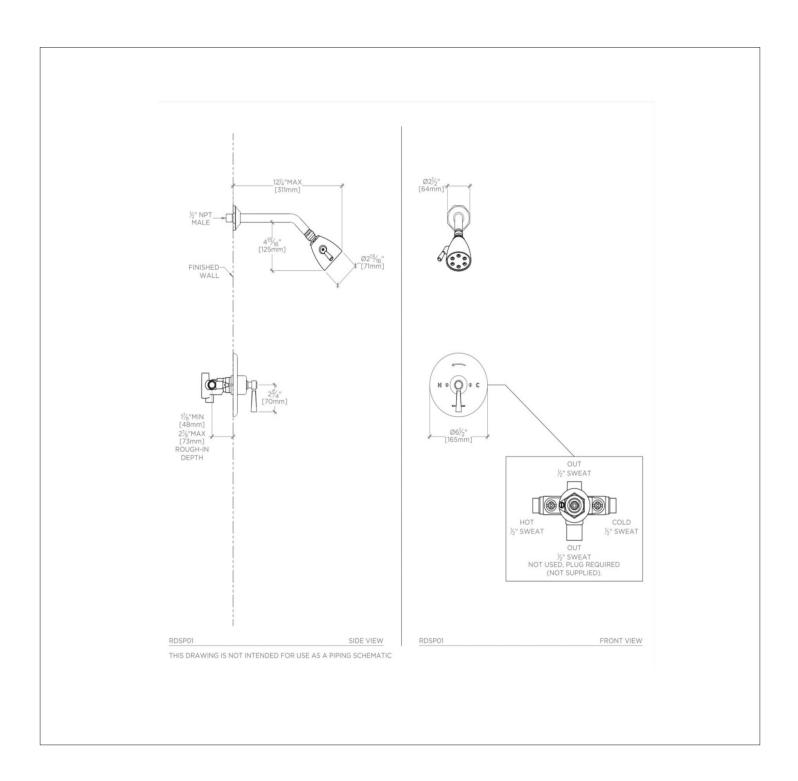

## ROADSTER

# RDSP01

### Roadster Pressure Balance Shower Package with 2 3/4" Head



### INSPIRATION

Inspired by vintage sports cars, these classic yet sharp silhouettes feature octagonal indices and geometric forms: perfect for giving any bath a dash of retro cool.

#### TECHNICAL DETAILS

Suggested Application: Bath Water Pressure Maximum: 85.0 psi Water Pressure Minimum: 20.0 psi Water Pressure Recommended: 45.0 psi

### **CODES & STANDARDS**

See individual component styles for Code Compliance. RDSH01, UNSH38, RDPB10, GUPB81

#### **PRODUCT FEATURES**

This shower package is composed of the following product styles: RDSH01, UNSH38, RDPB10, GUPB81



# ROADSTER

### Roadster Pressure Balance Shower Package with 2 3/4" Head



### RDSP01