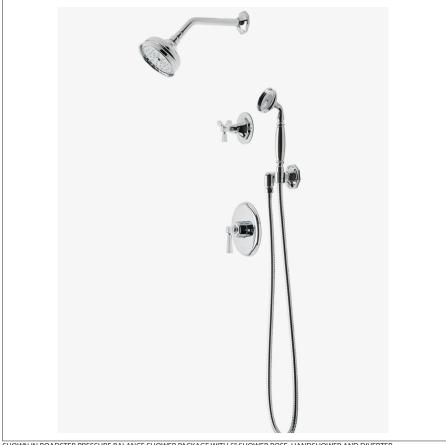

# WATERWORKS

ROADSTER RDSP08

Roadster Pressure Balance Shower Package with 5" Shower Rose, Handshower and Diverter Cross Handle

# ROADSTER RDSP08

Roadster Pressure Balance Shower Package with 5" Shower Rose, Handshower and Diverter Cross Handle