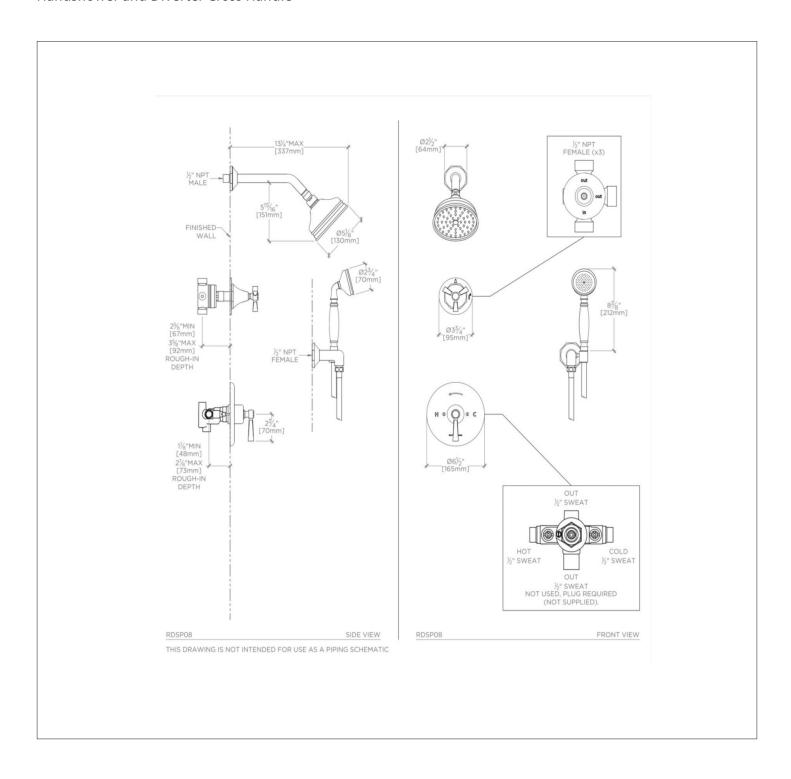

# WATERWORKS

ROADSTER RDSP08

Roadster Pressure Balance Shower Package with 5" Shower Rose, Handshower and Diverter Cross Handle

# ROADSTER RDSP08

Roadster Pressure Balance Shower Package with 5" Shower Rose, Handshower and Diverter Cross Handle