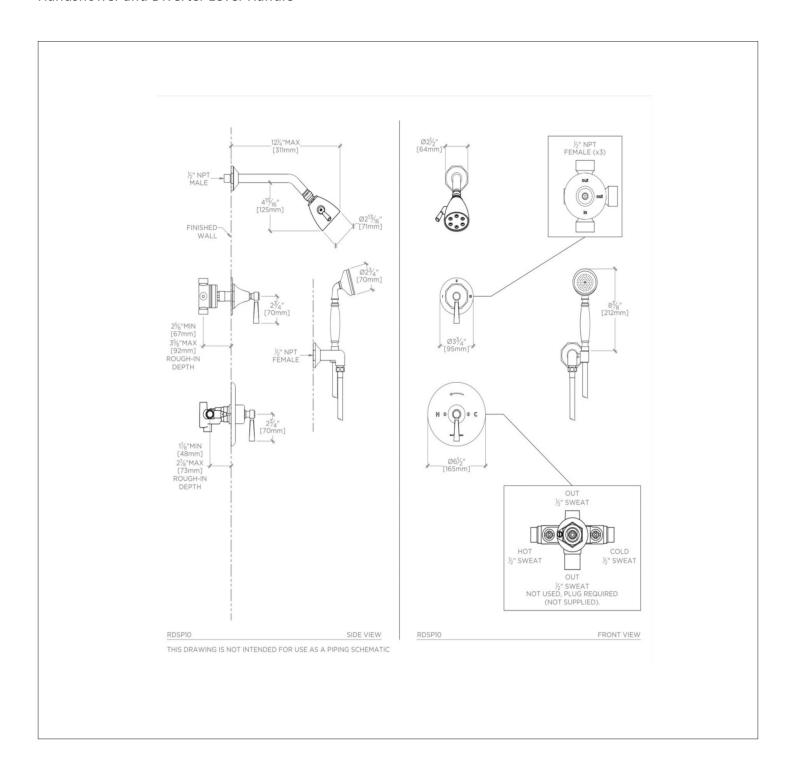

# WATERWORKS

ROADSTER RDSP10

Roadster Pressure Balance Shower Package with 2 3/4" Head, Handshower and Diverter Lever Handle

## ROADSTER RDSP10

Roadster Pressure Balance Shower Package with 2 3/4" Head, Handshower and Diverter Lever Handle

### **PRODUCT FEATURES**

This shower package is composed of the following product styles: RDSH01, UNSH38, RDPB10, GUPB81, RDHS01, UN2PG1, GUDV23, RDVC50

## **CODES & STANDARDS**

See individual component styles for Code Compliance. RDSH01, UNSH38, RDPB10, GUPB81, RDHS01, UN2PG1, GUDV23, RDVC50