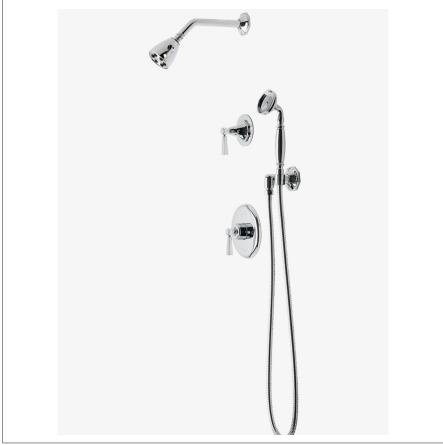

# WATERWORKS

ROADSTER RDSP10

Roadster Pressure Balance Shower Package with 2 3/4" Head, Handshower and Diverter Lever Handle

## ROADSTER RDSP10

Roadster Pressure Balance Shower Package with 2 3/4" Head, Handshower and Diverter Lever Handle

### TECHNICAL DETAILS

Suggested Application: Bath Water Pressure Maximum: 85.0 psi Water Pressure Minimum: 20.0 psi Water Pressure Recommended: 45.0 psi

SHOWN IN ROADSTER PRESSURE BALANCE SHOWER PACKAGE WITH 2 3/4" HEAD, HANDSHOWER AND DIVERTER LEVER