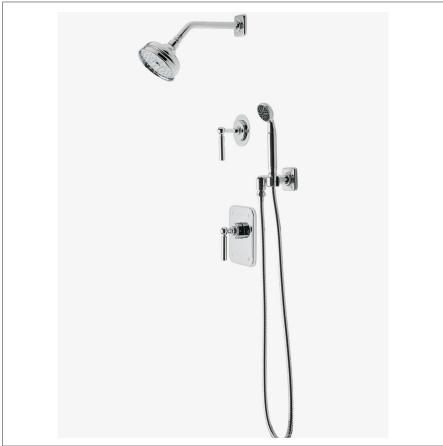

# WATERWORKS

LUDLOW LDSP11

Ludlow Pressure Balance Shower Package with 5" Shower Rose, Handshower and Diverter Lever Handle

### TECHNICAL DETAILS

Suggested Application: Bath Water Pressure Maximum: 85.0 psi Water Pressure Minimum: 20.0 psi Water Pressure Recommended: 45.0 psi

SHOWN IN LUDLOW PRESSURE BALANCE SHOWER PACKAGE WITH 5" SHOWER ROSE, HANDSHOWER AND DIVERTER