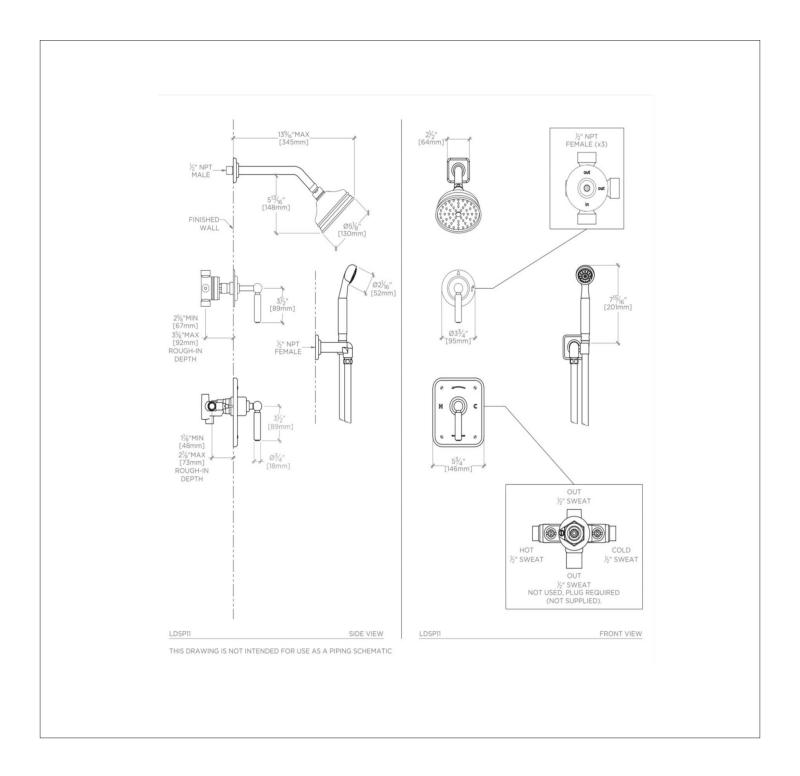

## **CODES & STANDARDS**

See individual component styles for Code Compliance. LDSH01, UNSH32, LDPB10, GUPB81, LDHS01, LD2P10, GUDV23

#### **PRODUCT FEATURES**

This shower package is composed of the following product styles: LDSH01, UNSH32, LDPB10, GUPB81, LDHS01, LD2P10, GUDV23

LUDLOW LDSP11

Ludlow Pressure Balance Shower Package with 5" Shower Rose, Handshower and Diverter Lever Handle