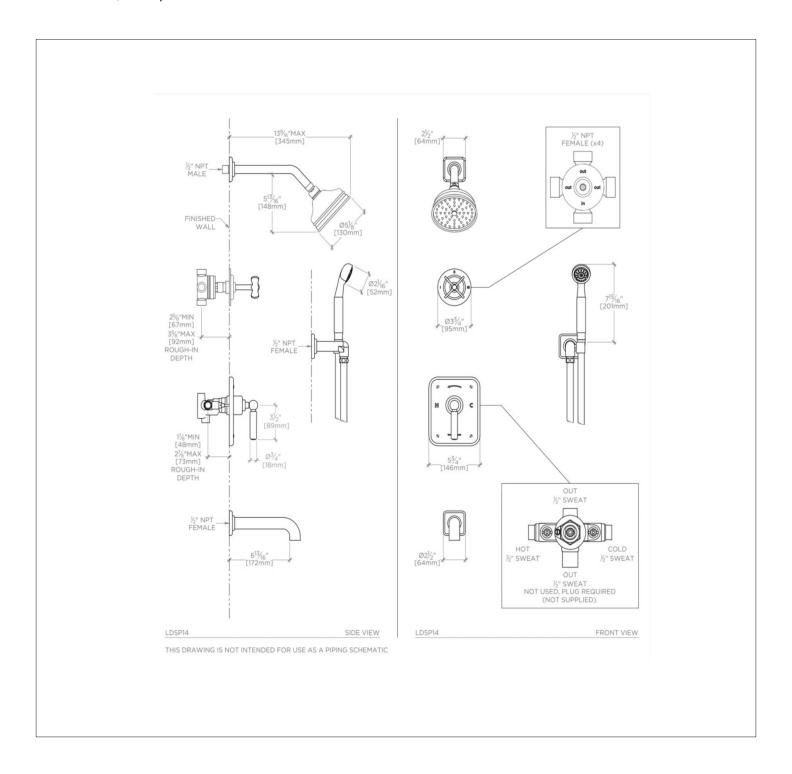

### **TECHNICAL DETAILS**

Suggested Application: Bath Water Pressure Maximum: 85.0 psi Water Pressure Minimum: 20.0 psi Water Pressure Recommended: 45.0 psi

SHOWN IN LUDLOW PRESSURE BALANCE SHOWER PACKAGE WITH 5" SHOWER ROSE, HANDSHOWER, TUB SPOUT AND

## **CODES & STANDARDS**

See individual component styles for Code Compliance. LDSH01, UNSH32, LDPB10, GUPB81, LDHS01, LD3P01, GUDV65, LDTS80

#### **PRODUCT FEATURES**

This shower package is composed of the following product styles: LDSH01, UNSH32, LDPB10, GUPB81, LDHS01, LD3P01, GUDV65, LDTS80

LUDLOW LDSP14

Ludlow Pressure Balance Shower Package with 5" Shower Rose, Handshower, Tub Spout and Diverter Cross Handle