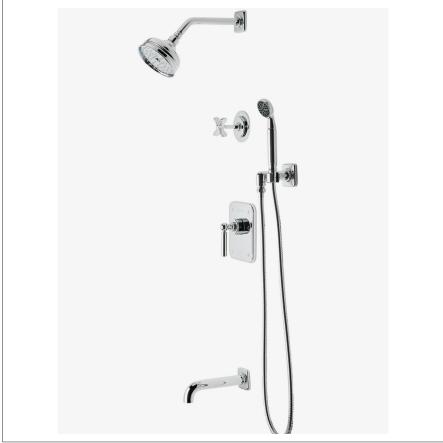

# WATERWORKS

LUDLOW LDSP14

Ludlow Pressure Balance Shower Package with 5" Shower Rose, Handshower, Tub Spout and Diverter Cross Handle

#### **PRODUCT FEATURES**

This shower package is composed of the following product styles: LDSH01, UNSH32, LDPB10, GUPB81, LDHS01, LD3P01, GUDV65, LDTS80

LUDLOW LDSP14

Ludlow Pressure Balance Shower Package with 5" Shower Rose, Handshower, Tub Spout and Diverter Cross Handle