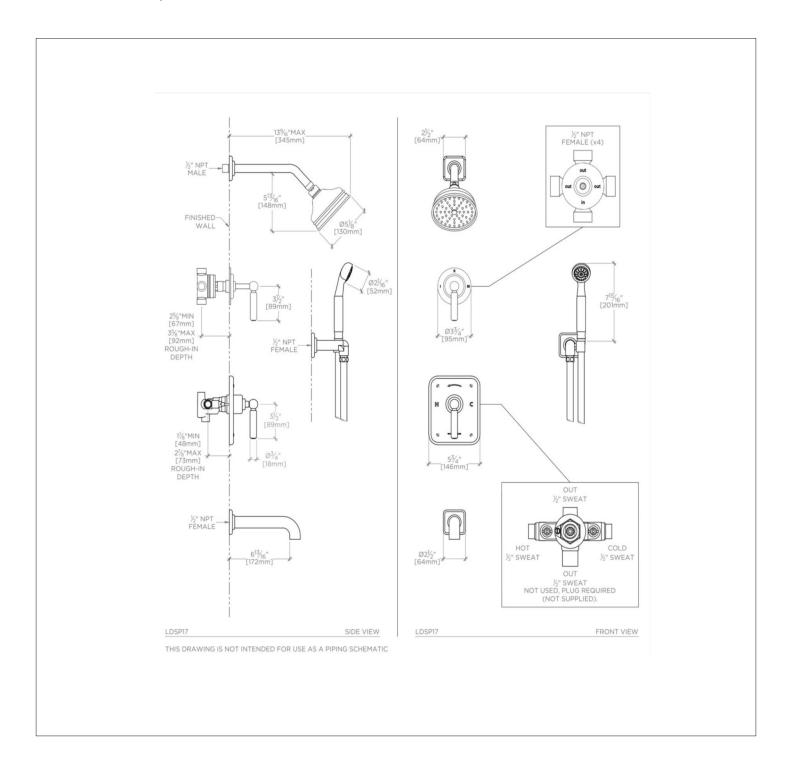

# WATERWORKS

LDSP17 **LUDLOW** 

Ludlow Pressure Balance Shower Package with 5" Shower Rose, Handshower, Tub Spout and Diverter Lever Handle

# **PRODUCT FEATURES**

This shower package is composed of the following product styles: LDSH01, UNSH32, LDPB10, GUPB81, LDHS01, LD3P10, GUDV65, LDTS80

Unrestricted Maximum Flow at 45PSI: Valve Material: