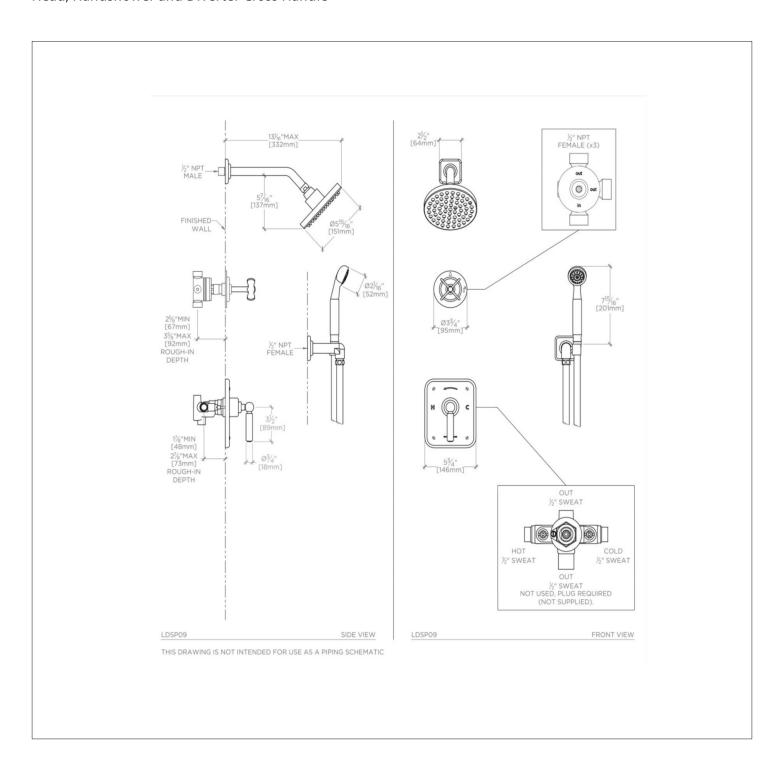

# WATERWORKS

LUDLOW LDSP09

Ludlow Pressure Balance Shower Package with 6" Rain Shower Head, Handshower and Diverter Cross Handle

## LUDLOW LDSP09

Ludlow Pressure Balance Shower Package with 6" Rain Shower Head, Handshower and Diverter Cross Handle

### **TECHNICAL DETAILS**

Suggested Application: Bath Water Pressure Maximum: 85.0 psi Water Pressure Minimum: 20.0 psi Water Pressure Recommended: 45.0 psi

SHOWN IN LUDLOW PRESSURE BALANCE SHOWER PACKAGE WITH 6" RAIN SHOWER HEAD, HANDSHOWER AND DIVERTER

### **PRODUCT FEATURES**

This shower package is composed of the following product styles: LDSH01, UNSH29, LDPB10, GUPB81, LDHS01, LD2P01, GUDV23