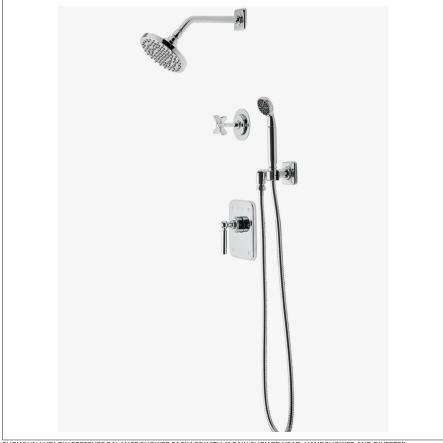

# WATERWORKS

LUDLOW LDSP09

Ludlow Pressure Balance Shower Package with 6" Rain Shower Head, Handshower and Diverter Cross Handle

## LUDLOW LDSP09

Ludlow Pressure Balance Shower Package with 6" Rain Shower Head, Handshower and Diverter Cross Handle

### **TECHNICAL DETAILS**

Suggested Application: Bath Water Pressure Maximum: 85.0 psi Water Pressure Minimum: 20.0 psi Water Pressure Recommended: 45.0 psi

SHOWN IN LUDLOW PRESSURE BALANCE SHOWER PACKAGE WITH 6" RAIN SHOWER HEAD, HANDSHOWER AND DIVERTER