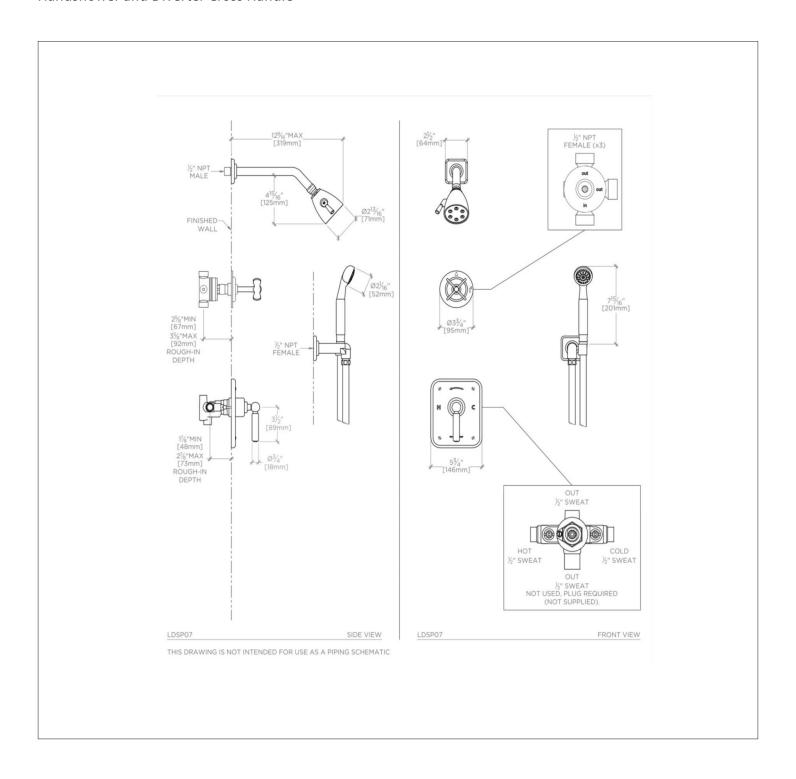

# WATERWORKS

LUDLOW LDSP07

Ludlow Pressure Balance Shower Package with 2 3/4" Shower Head, Handshower and Diverter Cross Handle

### **TECHNICAL DETAILS**

Suggested Application: Bath Water Pressure Maximum: 85.0 psi Water Pressure Minimum: 20.0 psi Water Pressure Recommended: 45.0 psi

SHOWN IN LUDLOW PRESSURE BALANCE SHOWER PACKAGE WITH 2 3/4" SHOWER HEAD, HANDSHOWER AND DIVERTER

#### **PRODUCT FEATURES**

This shower package is composed of the following product styles: LDSH01, UNSH38, LDPB10, GUPB81, LDHS01, LD2P01, GUDV23

LUDLOW LDSP07

Ludlow Pressure Balance Shower Package with 2 3/4" Shower Head, Handshower and Diverter Cross Handle