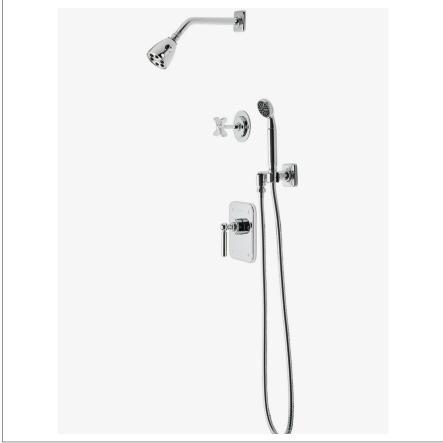

# WATERWORKS

LUDLOW LDSP07

Ludlow Pressure Balance Shower Package with 2 3/4" Shower Head, Handshower and Diverter Cross Handle

### **TECHNICAL DETAILS**

Suggested Application: Bath Water Pressure Maximum: 85.0 psi Water Pressure Minimum: 20.0 psi Water Pressure Recommended: 45.0 psi

SHOWN IN LUDLOW PRESSURE BALANCE SHOWER PACKAGE WITH 2 3/4" SHOWER HEAD, HANDSHOWER AND DIVERTER

#### **PRODUCT FEATURES**

This shower package is composed of the following product styles: LDSH01, UNSH38, LDPB10, GUPB81, LDHS01, LD2P01, GUDV23

LUDLOW LDSP07

Ludlow Pressure Balance Shower Package with 2 3/4" Shower Head, Handshower and Diverter Cross Handle