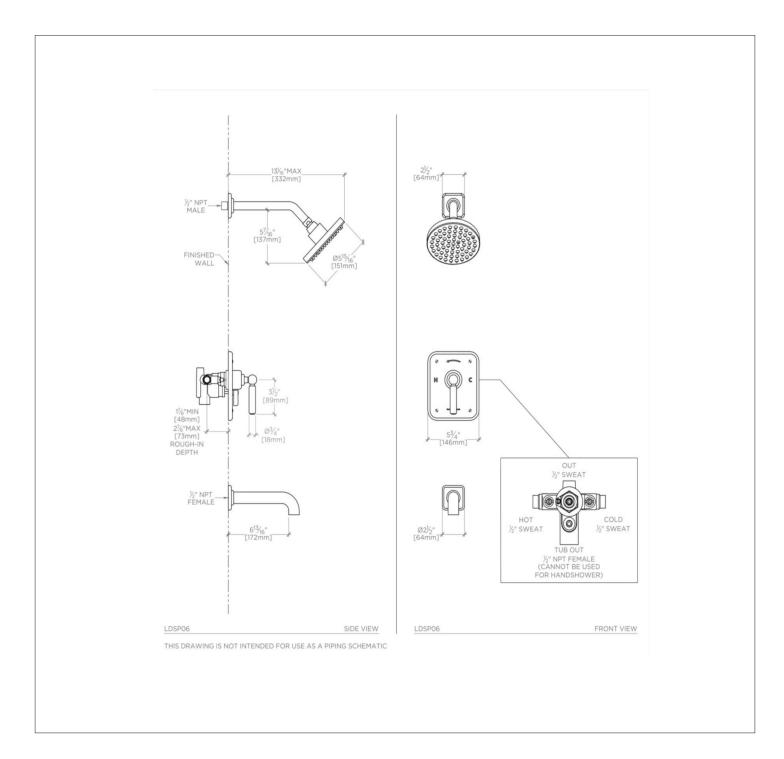

#### SHOWN IN LUDLOW PRESSURE BALANCE SHOWER PACKAGE WITH 6" RAIN SHOWER HEAD AND TUB SPOUT| LDSP06

#### **PRODUCT FEATURES**

This shower package is composed of the following product styles: LDSH01, UNSH29, LDPB30, GUPB87, LDTS80