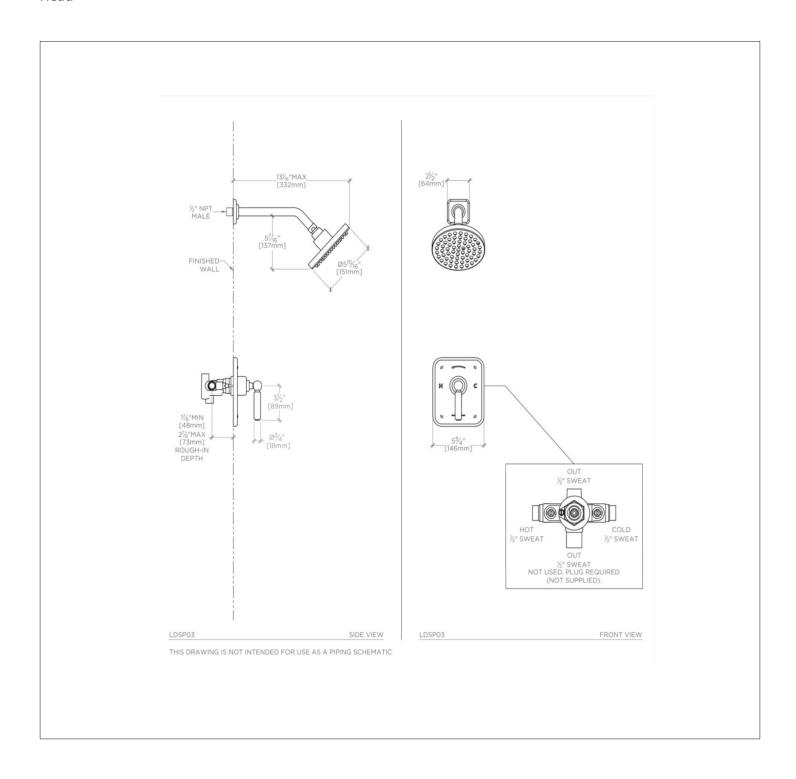

# WATERWORKS

LUDLOW LDSP03

Ludlow Pressure Balance Shower Package with 6" Rain Shower Head

## **TECHNICAL DETAILS**

Suggested Application: Bath Water Pressure Maximum: 85.0 psi Water Pressure Minimum: 20.0 psi Water Pressure Recommended: 45.0 psi

SHOWN IN LUDLOW PRESSURE BALANCE SHOWER PACKAGE WITH 6" RAIN SHOWER HEAD| LDSP03

## **PRODUCT FEATURES**

This shower package is composed of the following product styles: LDSH01, UNSH29, LDPB10, GUPB81

LUDLOW LDSP03

Ludlow Pressure Balance Shower Package with 6" Rain Shower Head