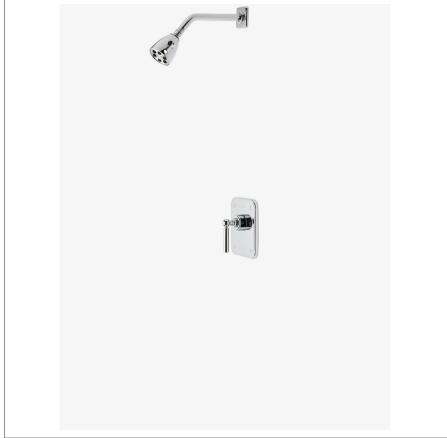

# WATERWORKS

LUDLOW LDSP01

Ludlow Pressure Balance Shower Package with 2 3/4" Shower Head

#### **INSPIRATION**

A touch of classic Americana. Our fresh take on iconic industrial design has clean lines and dimensional details, including exposed screws and square plates.