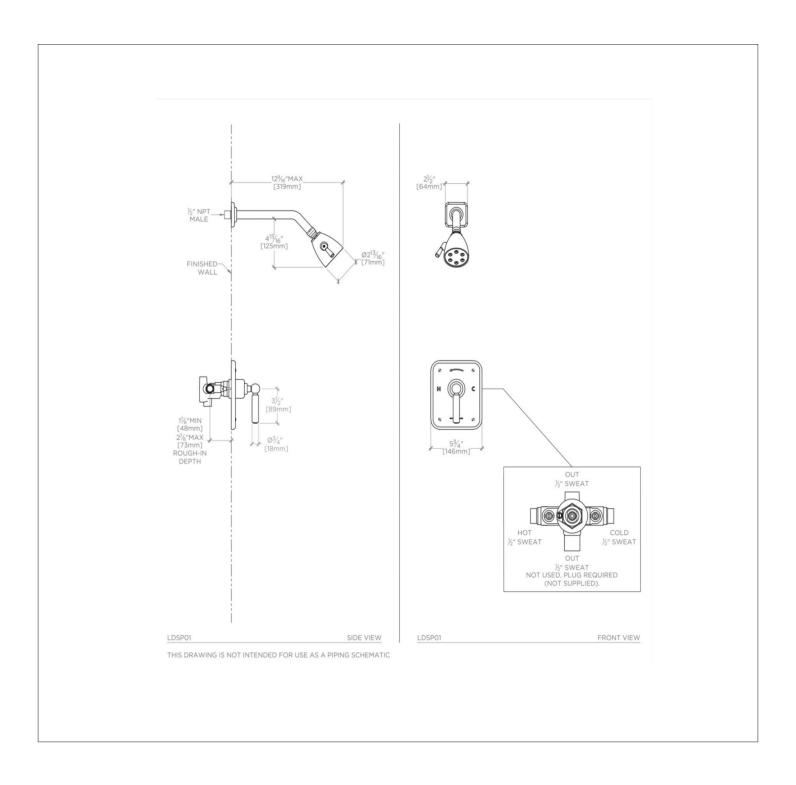

## **TECHNICAL DETAILS**

Suggested Application: Bath Water Pressure Maximum: 85.0 psi Water Pressure Minimum: 20.0 psi Water Pressure Recommended: 45.0 psi

SHOWN IN LUDLOW PRESSURE BALANCE SHOWER PACKAGE WITH 2 3/4" SHOWER HEAD| LDSP01

## **PRODUCT FEATURES**

This shower package is composed of the following product styles: LDSH01, UNSH38, LDPB10, GUPB81

LUDLOW LDSP01

Ludlow Pressure Balance Shower Package with 2 3/4" Shower Head