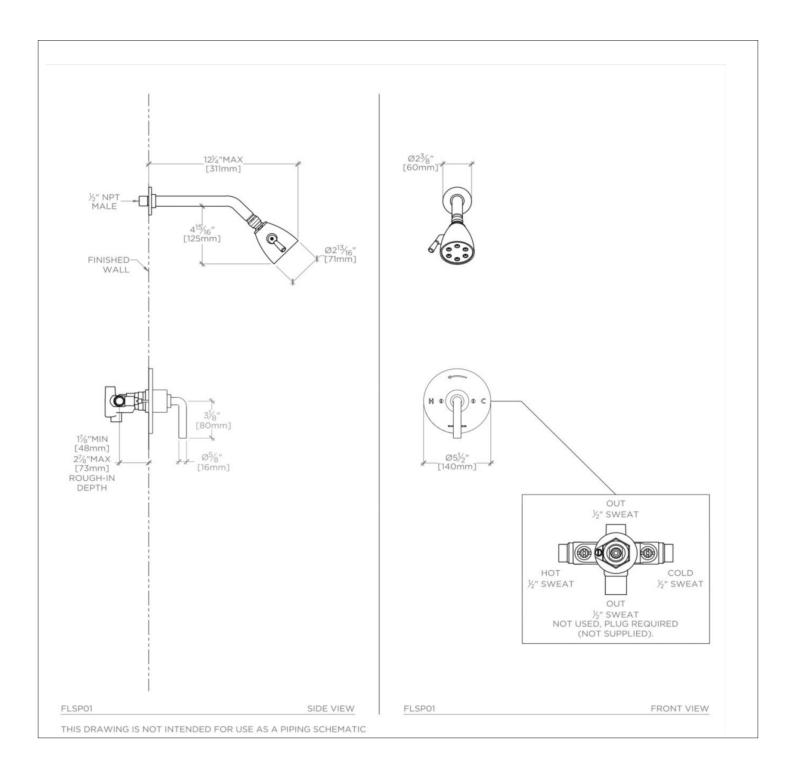

FLYTE FLSP01

Flyte Pressure Balance Shower Package with 2 3/4" Head

## TECHNICAL DETAILS

Suggested Application: Bath Water Pressure Maximum: 85.0 psi Water Pressure Minimum: 20.0 psi Water Pressure Recommended: 45.0 psi

SHOWN IN FLYTE PRESSURE BALANCE SHOWER PACKAGE WITH 2 3/4" HEAD| FLSP01