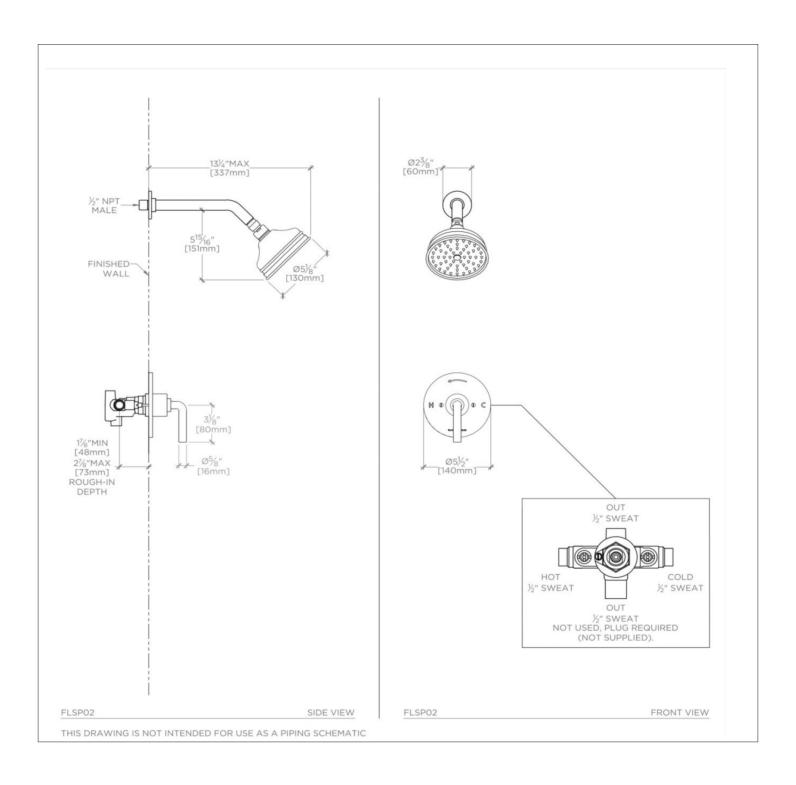

# WATERWORKS

FLYTE FLSP02

Flyte Pressure Balance Shower Package with 5" Shower Rose

## **PRODUCT FEATURES**

This shower package is composed of the following product styles: FLSH01, UNSH32, FLPB10, GUPB81

FLYTE FLSP02

Flyte Pressure Balance Shower Package with 5" Shower Rose