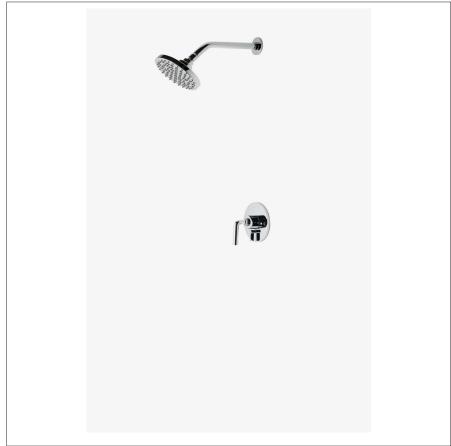

# WATERWORKS

FLYTE FLSP03

Flyte Pressure Balance Shower Package with 6" Rain Shower Head

## **TECHNICAL DETAILS**

Suggested Application: Bath Water Pressure Maximum: 85.0 psi Water Pressure Minimum: 20.0 psi Water Pressure Recommended: 45.0 psi

SHOWN IN FLYTE PRESSURE BALANCE SHOWER PACKAGE WITH 6" RAIN SHOWER HEAD| FLSP03

#### **INSPIRATION**

Pure Modernism. Like minimalist works of art, the elegant proportions of these light, fluid elements bring sculptural reference to a room.