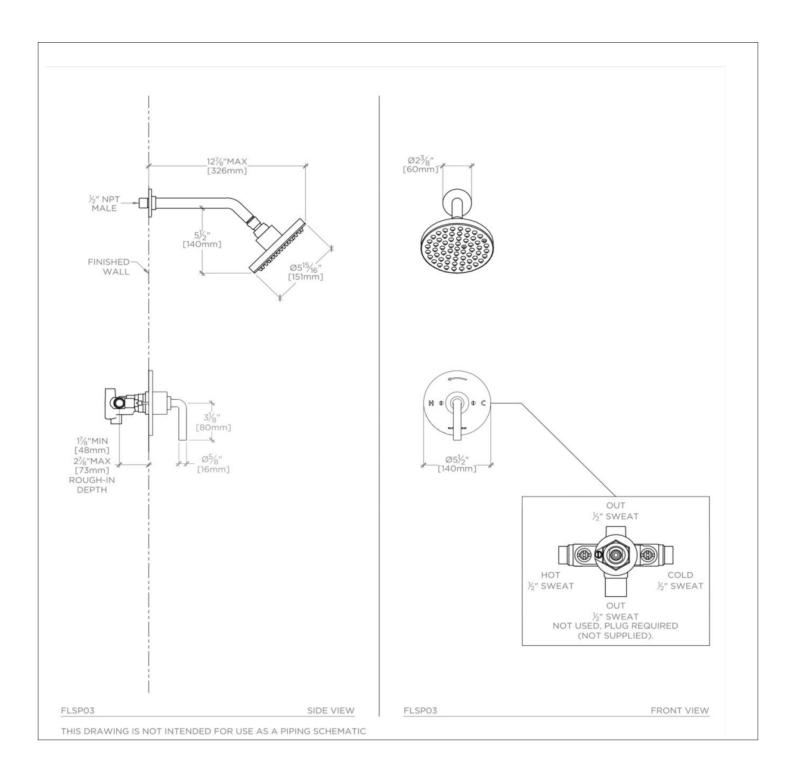

# WATERWORKS

FLYTE FLSP03

Flyte Pressure Balance Shower Package with 6" Rain Shower Head

## **TECHNICAL DETAILS**

Suggested Application: Bath Water Pressure Maximum: 85.0 psi Water Pressure Minimum: 20.0 psi Water Pressure Recommended: 45.0 psi

SHOWN IN FLYTE PRESSURE BALANCE SHOWER PACKAGE WITH 6" RAIN SHOWER HEAD| FLSP03

## **PRODUCT FEATURES**

This shower package is composed of the following product styles: FLSH01, UNSH29, FLPB10, GUPB81

FLYTE FLSP03

Flyte Pressure Balance Shower Package with 6" Rain Shower Head