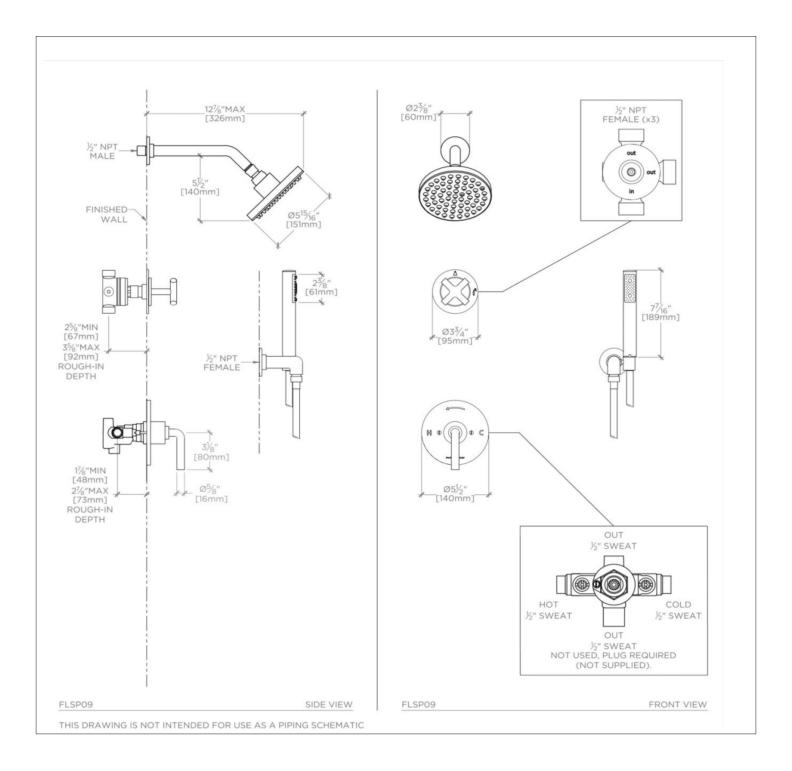

# FLSP09

Flyte Pressure Balance Shower Package with 6" Rain Shower Head, Handshower and Diverter Cross Handle

### TECHNICAL DETAILS

Suggested Application: Bath Water Pressure Maximum: 85.0 psi Water Pressure Minimum: 20.0 psi Water Pressure Recommended: 45.0 psi

#### **PRODUCT FEATURES**

This shower package is composed of the following product styles: FLSH01, UNSH29, FLPB10, GUPB81, FLHS01, UN2PG1, GUDV23, FLVC40