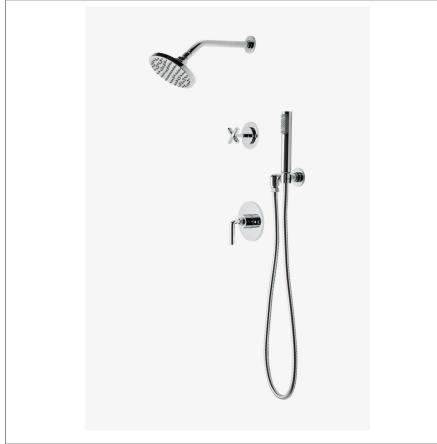

# FLSP09

Flyte Pressure Balance Shower Package with 6" Rain Shower Head, Handshower and Diverter Cross Handle

#### L SHOWN IN FLYTE PRESSURE BALANCE SHOWER PACKAGE WITH 6" RAIN SHOWER HEAD, HANDSHOWER AND DIVERTER

#### **PRODUCT FEATURES**

This shower package is composed of the following product styles: FLSH01, UNSH29, FLPB10, GUPB81, FLHS01, UN2PG1, GUDV23, FLVC40