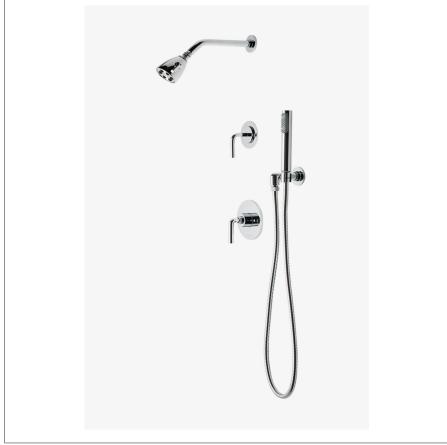

# WATERWORKS

FLYTE FLSP10

Flyte Pressure Balance Shower Package with 2 3/4" Head, Handshower and Diverter Lever Handle

### TECHNICAL DETAILS

Suggested Application: Bath Water Pressure Maximum: 85.0 psi Water Pressure Minimum: 20.0 psi Water Pressure Recommended: 45.0 psi

SHOWN IN FLYTE PRESSURE BALANCE SHOWER PACKAGE WITH 2 3/4" HEAD, HANDSHOWER AND DIVERTER LEVER