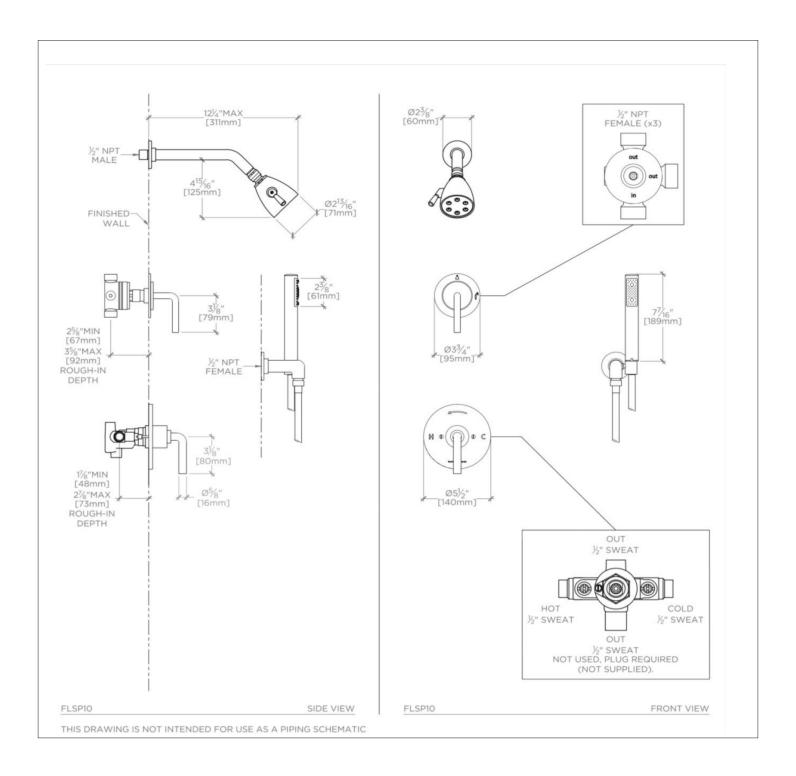

# WATERWORKS

FLYTE FLSP10

Flyte Pressure Balance Shower Package with 2 3/4" Head, Handshower and Diverter Lever Handle

#### **PRODUCT FEATURES**

This shower package is composed of the following product styles: FLSH01, UNSH38, FLPB10, GUPB81, FLHS01, UN2PG1, GUDV23, FLVC50

FLYTE FLSP10

Flyte Pressure Balance Shower Package with 2 3/4" Head, Handshower and Diverter Lever Handle