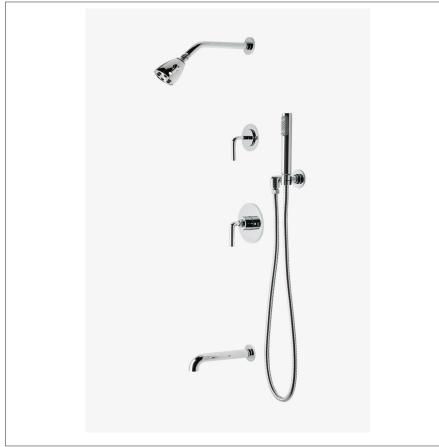

# FLSP16

Flyte Pressure Balance Shower Package with 2 3/4" Head, Handshower, Tub Spout and Diverter Lever Handle

#### SHOWN IN FLYTE PRESSURE BALANCE SHOWER PACKAGE WITH 2 3/4" HEAD, HANDSHOWER, TUB SPOUT AND DIVERTER

#### **PRODUCT FEATURES**

This shower package is composed of the following product styles: FLSH01, UNSH38, FLPB10, GUPB81, FLHS01, UN3PR1, GUDV65, FLTS80, FLVC50