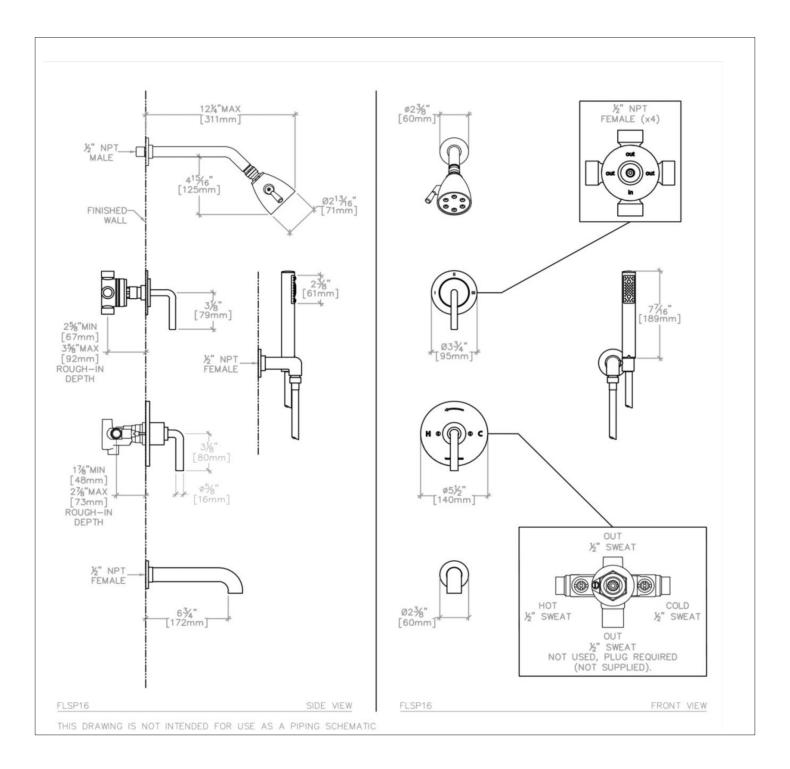

# FLSP16

Flyte Pressure Balance Shower Package with 2 3/4" Head, Handshower, Tub Spout and Diverter Lever Handle

## FLSP16

Flyte Pressure Balance Shower Package with 2 3/4" Head, Handshower, Tub Spout and Diverter Lever Handle