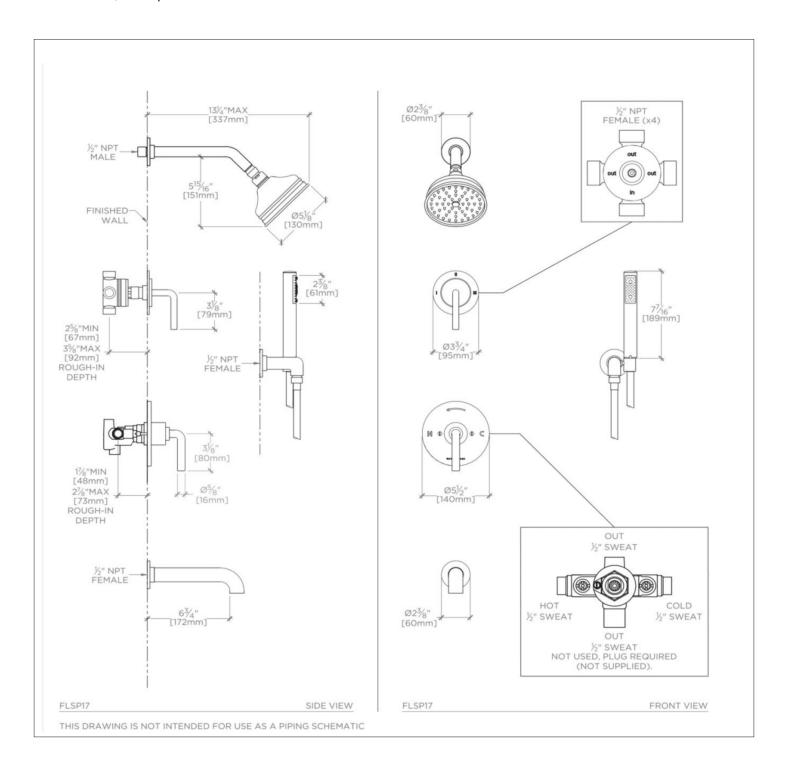

# WATERWORKS

FLYTE FLSP17

Flyte Pressure Balance Shower Package with 5" Shower Rose, Handshower, Tub Spout and Diverter Lever Handle

### **TECHNICAL DETAILS**

Suggested Application: Bath Water Pressure Maximum: 85.0 psi Water Pressure Minimum: 20.0 psi Water Pressure Recommended: 45.0 psi

SHOWN IN FLYTE PRESSURE BALANCE SHOWER PACKAGE WITH 5" SHOWER ROSE, HANDSHOWER, TUB SPOUT AND

#### **PRODUCT FEATURES**

This shower package is composed of the following product styles: FLSH01, UNSH32, FLPB10, GUPB81, FLHS01, UN3PR1, GUDV65, FLTS80, FLVC50

FLYTE FLSP17

Flyte Pressure Balance Shower Package with 5" Shower Rose, Handshower, Tub Spout and Diverter Lever Handle