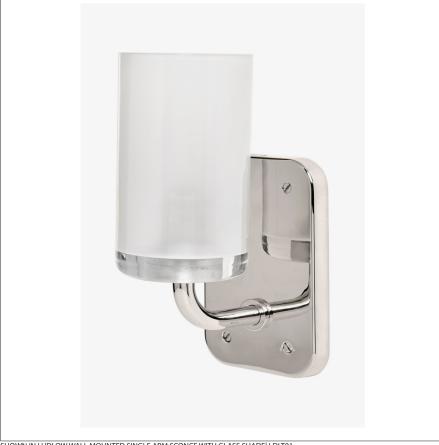

# WATERWORKS

LDLT01 **LUDLOW** 

Ludlow Wall Mounted Single Arm Sconce with Glass Shade

SHOWN IN LUDLOW WALL MOUNTED SINGLE ARM SCONCE WITH GLASS SHADE| LDLT01

## **INSPIRATION**

A touch of classic Americana. Our fresh take on iconic industrial design has clean lines and dimensional details,including exposed screws and square plates.

## **PRODUCT FEATURES**

Pairs perfectly with Ludlow fittings Proprietary design Etched, pressed shade Uses E12 Candelabra/Torpedo bulb