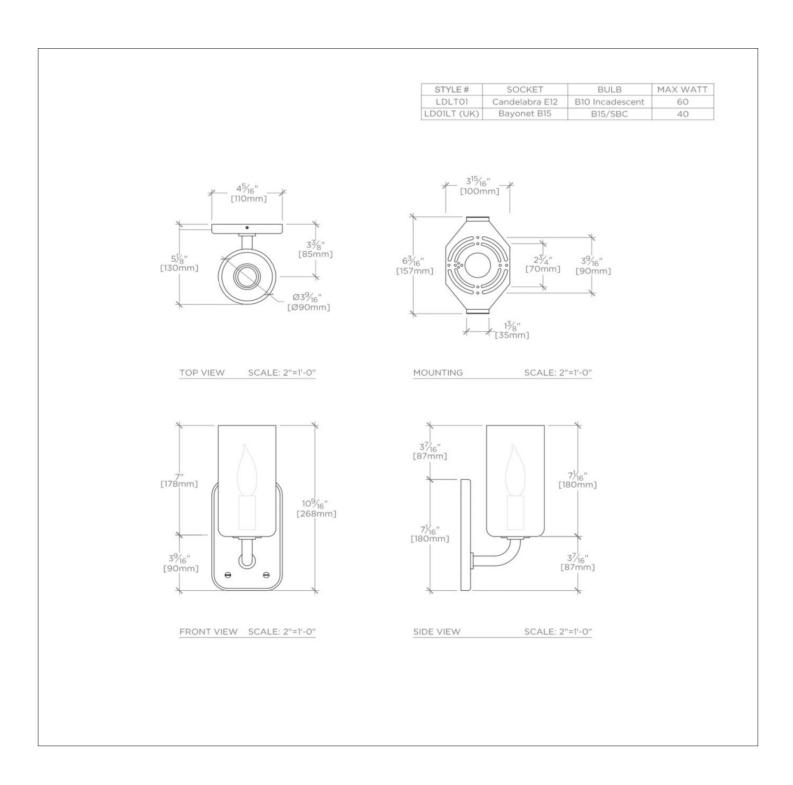

# **TECHNICAL DETAILS**

Bulb Base Size: E12 Bulb Type: B10 Depth / Width: 5 1/8" . Height: 10 9/16" Installation Type: Wall Mounted Junction Box Orientation: Any Length: 4 5/16" Number of Bulbs: One Voltage: 120.0