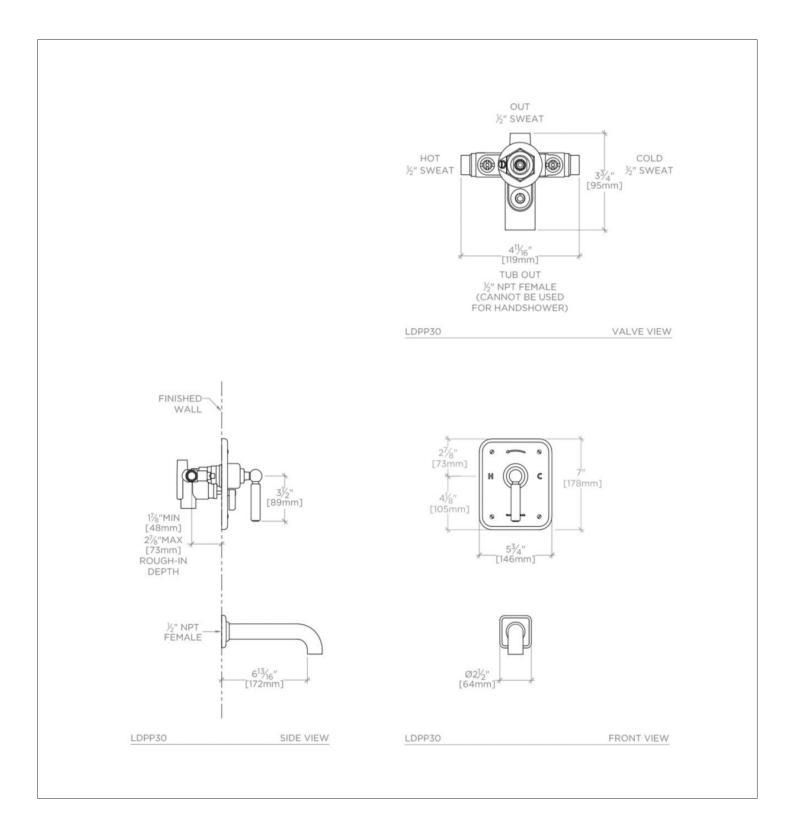

## **TECHNICAL DETAILS**

Adjustable versus Fixed Spray: Fixed Spray

Fittings Hole Diameter: 3 1/2" Inlet Connection Size: 1/2"

Inlet Connection Type: Sweat Integrated Diverter: Y

Number of Handles: One Outlet Connection Size: 1/2"

Outlet Connection Type: Sweat Shower/ NPT Tub

Primary Material: Brass

Safety Warnings: The risk of scalding exists until the installer has

properly set the temperature high limit stop screw.

Suggested Application: Bath Valve Material: Stainless Steel/ Rubber Water Pressure Maximum: 85.0 psi Water Pressure Minimum: 20.0 psi Water Pressure Recommended: 45.0 psi