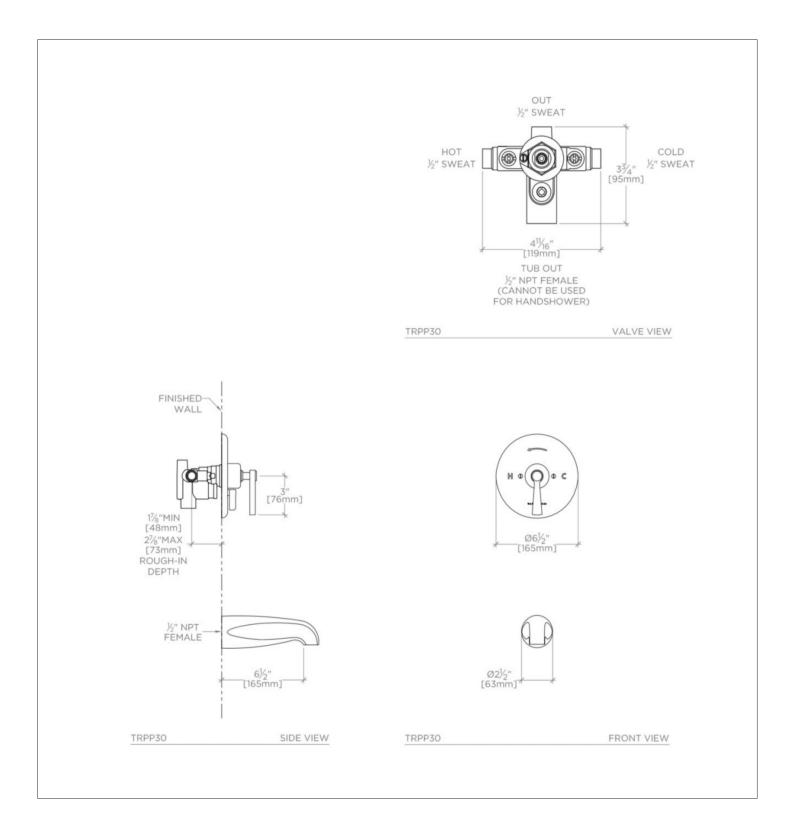

## **TECHNICAL DETAILS**

Adjustable versus Fixed Spray: Fixed Spray Fittings Hole Diameter: 3 1/2"

Inlet Connection Size: 1/2" Inlet Connection Type: Sweat Integrated Diverter: Y

Number of Handles: One Outlet Connection Size: 1/2"

Outlet Connection Type: Sweat Shower/ NPT Tub

Primary Material: Brass

Safety Warnings: The risk of scalding exists until the installer has properly set the temperature high limit stop screw.

Suggested Application: Bath Valve Material: Stainless Steel/ Rubber Water Pressure Maximum: 85.0 psi Water Pressure Minimum: 20.0 psi Water Pressure Recommended: 45.0 psi