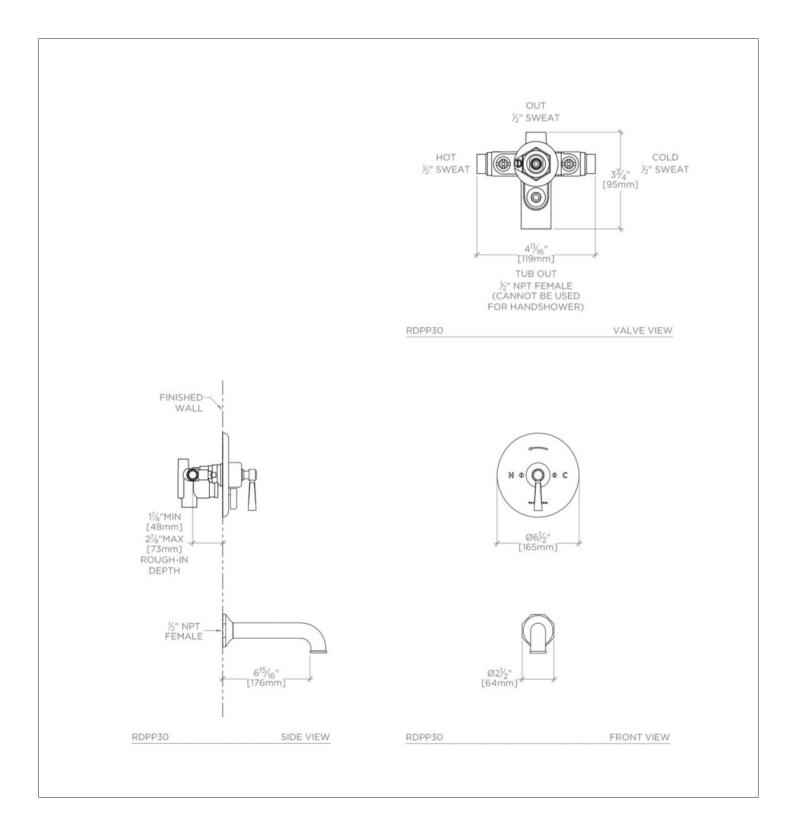

#### **TECHNICAL DETAILS**

Adjustable versus Fixed Spray: Fixed Spray Fittings Hole Diameter: 3 1/2" Inlet Connection Size: 1/2" Inlet Connection Type: Sweat Integrated Diverter: Y Number of Handles: One Outlet Connection Size: 1/2" Outlet Connection Type: Sweat Shower/ NPT Tub Primary Material: Brass Safety Warnings: The risk of scalding exists until the installer has properly set the temperature high limit stop screw. Suggested Application: Bath Valve Material: Stainless Steel/ Rubber Water Pressure Maximum: 85.0 psi Water Pressure Minimum: 20.0 psi Water Pressure Recommended: 45.0 psi

# RDPP30

Roadster Pressure Balance Trim, Valve and Tub Spout Package, Lever Handle