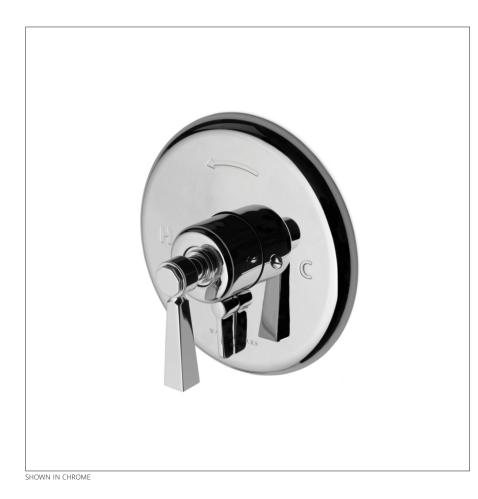

## RDPP30

Roadster Pressure Balance Trim, Valve and Tub Spout Package, Lever Handle

### INSPIRATION

Inspired by vintage sports cars, these classic yet sharp silhouettes feature octagonal indices and geometric forms: perfect for giving any bath a dash of retro cool.