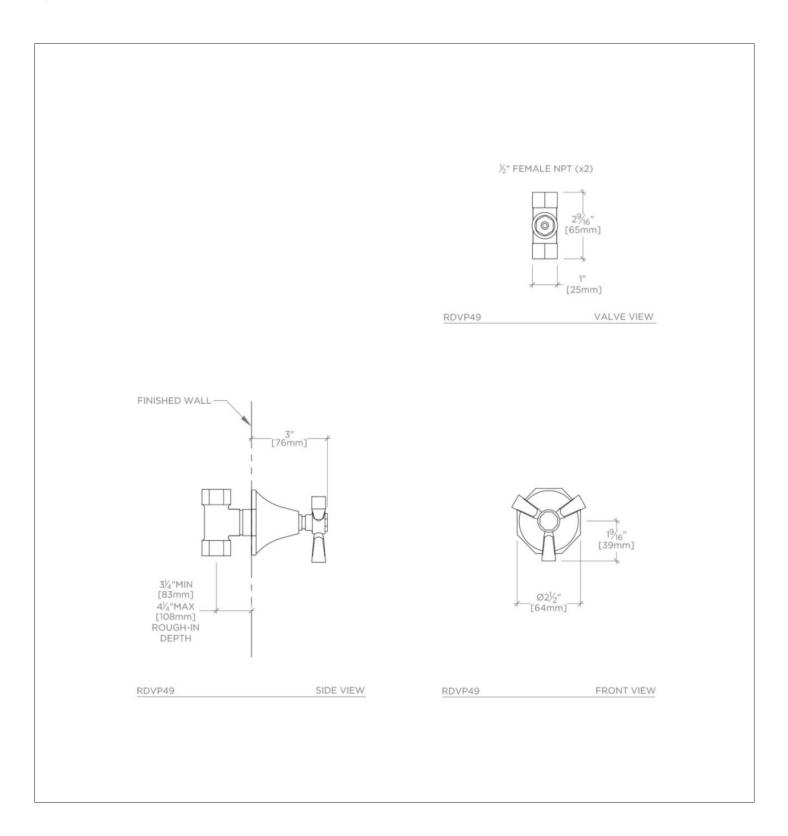

## **TECHNICAL DETAILS**

Fittings Hole Diameter: 1 3/8"
Inlet Connection Size: 1/2"
Inlet Connection Type: Female NPT
Number of Handles: One
Outlet Connection Size: 1/2"
Outlet Connection Type: Female NPT
Primary Material: Brass
Suggested Application: Bath
Valve Material: Ceramic
Water Pressure Maximum: 85.0 psi
Water Pressure Minimum: 20.0 psi
Water Pressure Recommended: 45.0 psi