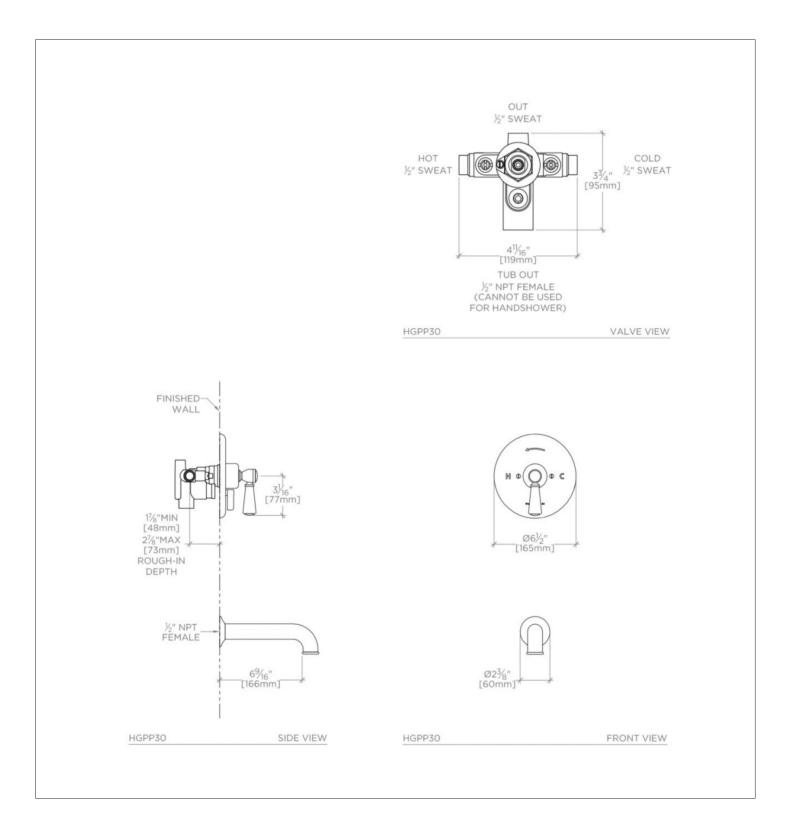

## **TECHNICAL DETAILS**

Adjustable versus Fixed Spray: Fixed Spray Fittings Hole Diameter: 3 1/2"

Inlet Connection Size: 1/2"
Inlet Connection Type: Sweat

Integrated Diverter: Y Number of Handles: One Outlet Connection Size: 1/2"

Outlet Connection Type: Sweat Shower/ NPT Tub

Primary Material: Brass

Safety Warnings: The risk of scalding exists until the installer has properly set the temperature high limit stop screw.

Suggested Application: Bath

Valve Material: Stainless Steel/ Rubber Water Pressure Maximum: 85.0 psi Water Pressure Minimum: 20.0 psi Water Pressure Recommended: 45.0 psi HIGHGATE HGPP30

Highgate Pressure Balance Trim, Valve and Tub Spout Package, Lever Handle