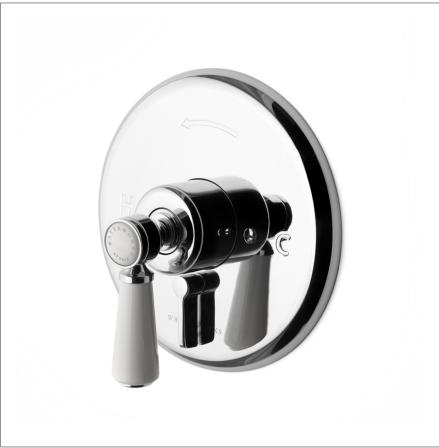

HIGHGATE HGPP30

Highgate Pressure Balance Trim, Valve and Tub Spout Package, Lever Handle

## SHOWN IN CHROME

## **INSPIRATION**

Our take on old English style: simple, functional shapes, detailed with white porcelain indices and hexagonal accents for a timeless feel.