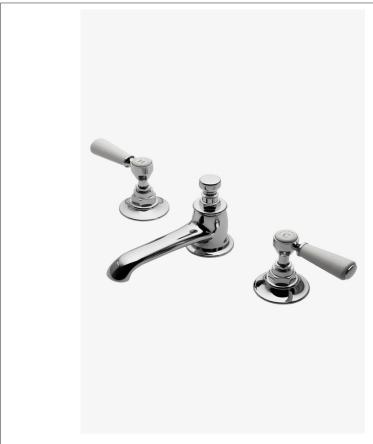

# WATERWORKS

HIGHGATE HGLS10

Highgate Low Profile Three Hole Deck Mounted Lavatory Faucet with White Porcelain Lever Handles

L Shown in Highgate Low Profile three hole deck mounted Lavatory faucet with white porcelain lever

### **PRODUCT FEATURES**

Low profile faucet with stepped handle bases, cast of brass

Porcelain lever handles feature hot and cold markings on white porcelain indices

Standard flow rate is 1.2gpm (4.5 L/min) and meets State of California requirements. Also available in other flow options. Contact a sales associate for details.