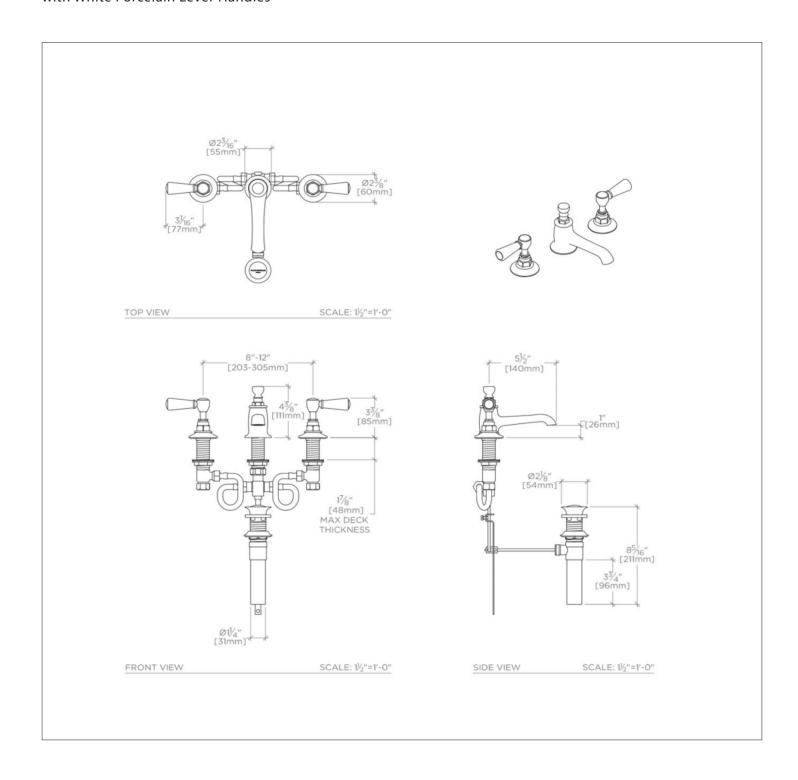

## TECHNICAL DETAILS

ADA Compliance: Yes

Adjustable versus Fixed Spray: Fixed Spray

Deck Thickness Maximum: 1 7/8" Deck Thickness Minimum: 3/8"

Drain Depth Maximum: 2"

Drain Hole Diameter: 1 1/2"

Escutcheon Primary Material: Brass

Fittings Hole Diameter: 1 3/8"

Flow Restriction Options: 1.0, 1.2, 1.5, 1.75, 2.2

Flow Restriction Options: 1.0, 11 Handle Spread Maximum: 12"

Handle Spread Minimum: 8"

Handle Turn Angle: Quarter Turn

Index Color / Finish and Material: White Porcelain

Depth / Width: 6 11/16"

Drain Depth Minimum: 1 1/4"

Height: 4 3/8"

Index Marking: H/C

Inlet Connection Size: 1/2"

Inlet Connection Type: Male with Supply Nut

Inlet Supply Spread Maximum: 12"

Inlet Supply Spread Minimum: 8"

Installation Type: Deck Mounted

Integrated Diverter: N Integrated Spray: N

Number of Handles: Two

Number of Holes: Three Hole

Primary Material: Brass

Spout Swivel: N

Spray Included in Unit: N

Suggested Application: Bath Valve Material: Ceramic

Water Pressure Maximum: 85.0 psi

Water Pressure Minimum: 20.0 psi

Water Pressure Minimum: 20.0 psi Water Pressure Recommended: 45.0 psi