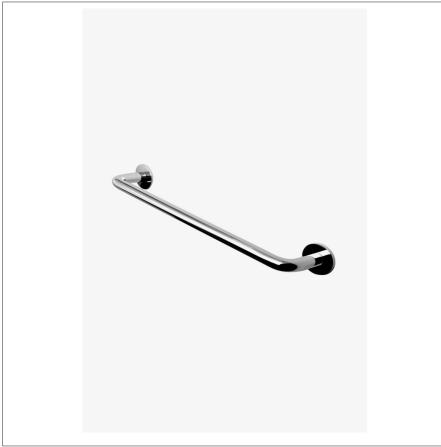

### Flyte 18" Single Metal Towel Bar

## FLTB18

#### TECHNICAL DETAILS

Escutcheon Primary Material: Brass Depth / Width: 3 7/16" Height: 2 3/8" Installation Type: Wall Mounted Length: 18" Primary Material: Brass Suggested Application: Bath

SHOWN IN FLYTE 18" SINGLE METAL TOWEL BAR| FLTB18