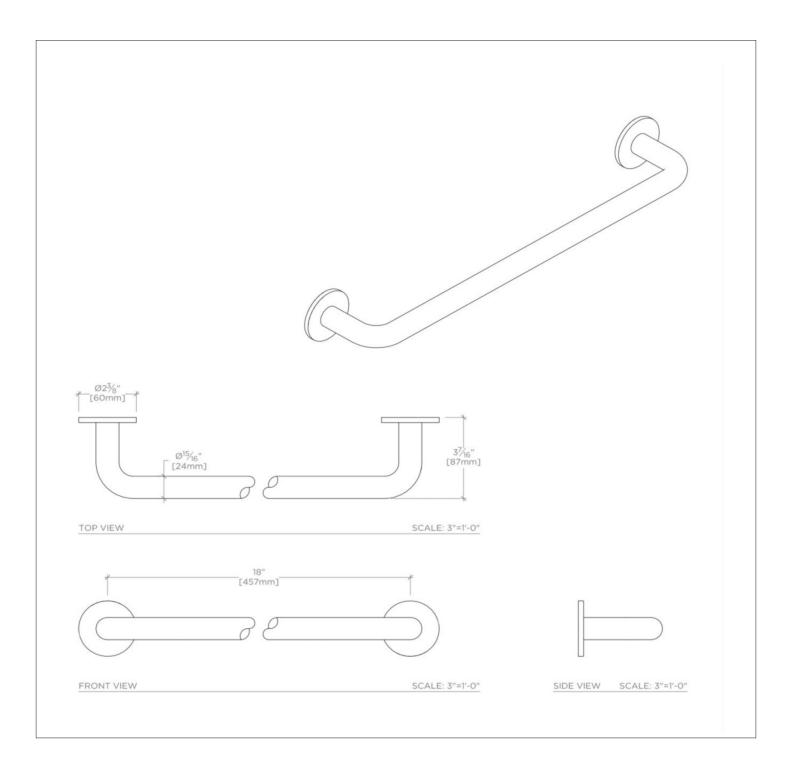

#### TECHNICAL DETAILS

Escutcheon Primary Material: Brass Depth / Width: 3 7/16" Height: 2 3/8" Installation Type: Wall Mounted Length: 18" Primary Material: Brass Suggested Application: Bath

SHOWN IN FLYTE 18" SINGLE METAL TOWEL BAR| FLTB18