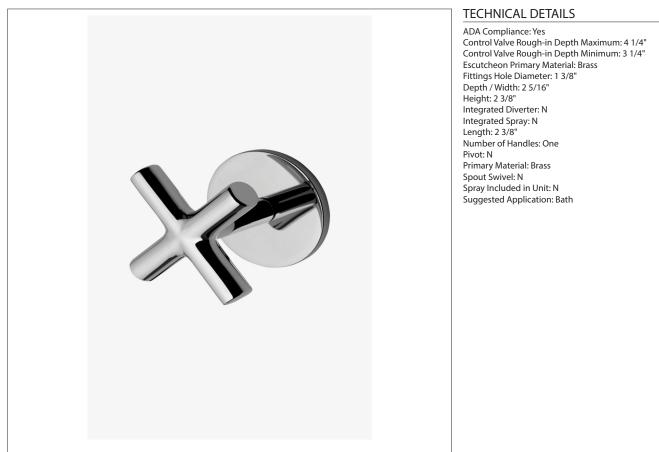

### **FLYTE** Flyte Volume Control Valve Trim with Metal Cross Handle

# FLVC40

SHOWN IN FLYTE VOLUME CONTROL VALVE TRIM WITH METAL CROSS HANDLE FLVC40

#### **Cross Handles**

This item is stocked in a Chrome and Nickel finishes.

Requires 1/2" valve rough Hot or Cold -GUVC18(USA) or GU18VC(UK). Cold -GUVC19(USA) or GU19VC(UK), sold separately.