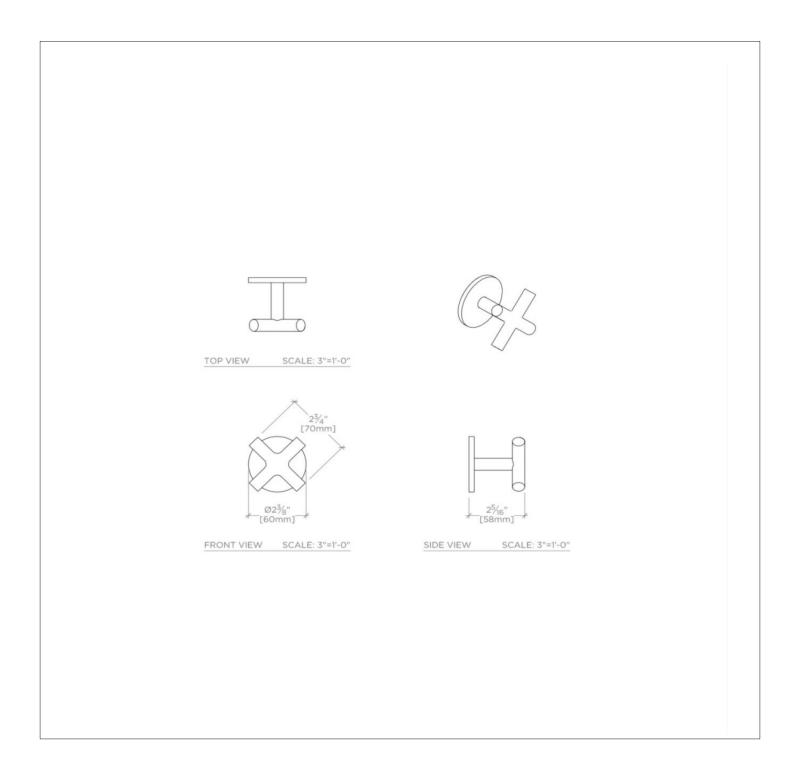

### **FLYTE** Flyte Volume Control Valve Trim with Metal Cross Handle

## FLVC40