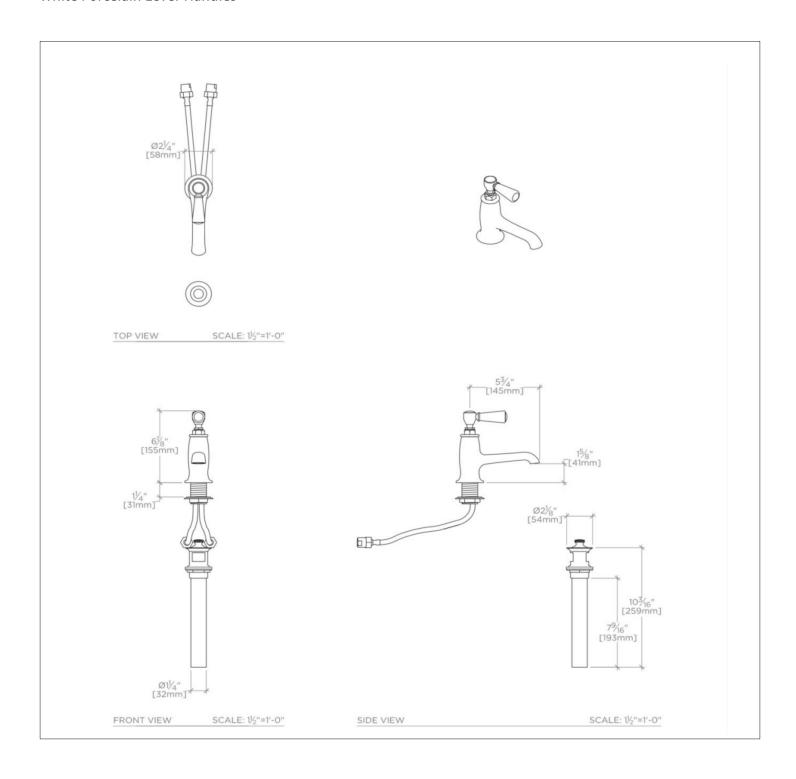

## **TECHNICAL DETAILS**

ADA Compliance: Yes

Adjustable versus Fixed Spray: Fixed Spray

Deck Thickness Maximum: 1 1/4" Deck Thickness Minimum: 3/8" Drain Depth Maximum: 1 3/4" Drain Hole Diameter: 1 1/2" Fittings Hole Diameter: 1 3/8"

Flow Restriction Options: 1.0, 1.2, 1.5, 1.75, 2.2

Handle Turn Angle: Quarter Turn

Index Color / Finish and Material: White Porcelain

Depth / Width: 6 7/8"
Drain Depth Minimum: 1 1/4"

Height: 6 1/8" Index Marking: H/C Inlet Connection Size: 3/8"

Inlet Connection Type: Compression Connector Hoses

Installation Type: Deck Mounted

Integrated Diverter: N Integrated Spray: N Length: 2 1/4"

Number of Handles: One Number of Holes: One Hole Primary Material: Brass

Spout Swivel: N Spray Included in Unit: N

Suggested Application: Bath Valve Material: Ceramic

Water Pressure Maximum: 85.0 psi Water Pressure Minimum: 20.0 psi Water Pressure Recommended: 45.0 psi