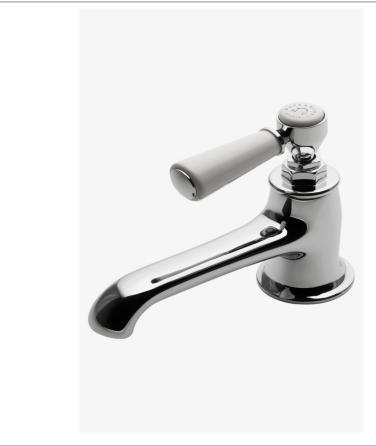

# WATERWORKS

HIGHGATE HGLS50

Highgate Low Profile One Hole Deck Mounted Lavatory Faucet with White Porcelain Lever Handles

SHOWN IN HIGHGATE LOW PROFILE ONE HOLE DECK MOUNTED LAVATORY FAUCET WITH WHITE PORCELAIN LEVER

### **INSPIRATION**

Our take on old English style: simple, functional shapes, detailed with white porcelain indices and hexagonal accents for a timeless feel.

### **PRODUCT FEATURES**

One single porcelain lever handle operates cold, warm, and hot temperatures

Lever handle features hot and cold directional marking on white porcelain index  $% \left( 1\right) =\left( 1\right) \left( 1\right) \left$ 