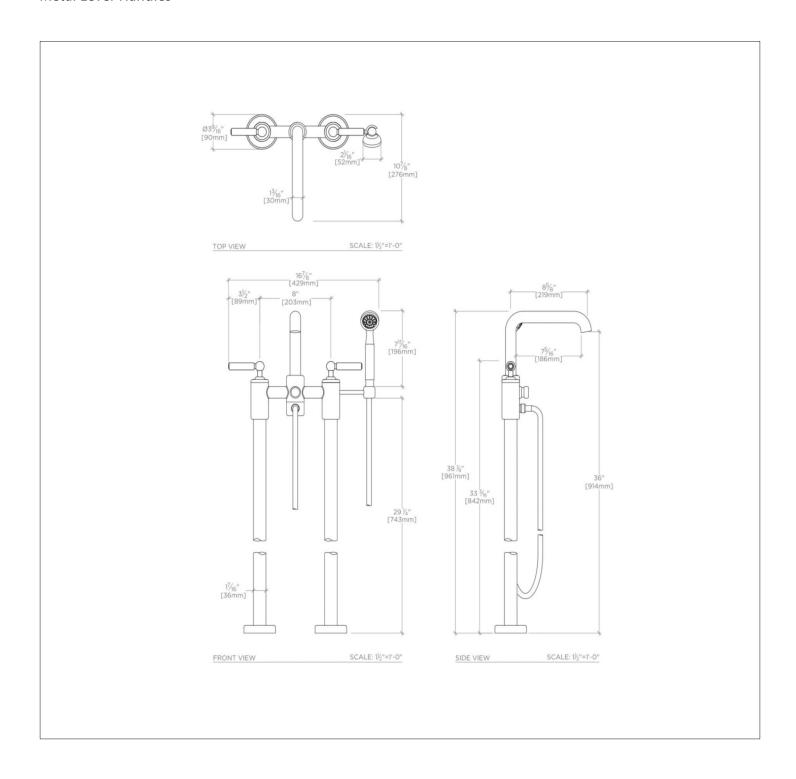

### **TECHNICAL DETAILS**

ADA Compliance: Yes Adjustable versus Fixed Spray: Fixed Spray Diameter of Head: 2 1/16' Diameter of Legs / Tubes: 1 7/16" Escutcheon Primary Material: Brass Fittings Hole Diameter: 1 1/4" Flow Restriction Options: 2.0, 1.75, 1.5, 0.92 Handle Spread Maximum: 8" Handle Spread Minimum: 8" Handle Turn Angle: Quarter Turn Handshower / Spray Hose Length: 68" Depth / Width: 10 7/8" Height: 38 1/8" Inlet Connection Size: 3/4" Inlet Connection Type: Copper Sweat Inlet Supply Spread Maximum: 8" Inlet Supply Spread Minimum: 8" Installation Type: Freestanding Integrated Diverter: N Integrated Spray: N Length: 16 15/16" Number of Handles: Two Number of Holes: Two Hole Pivot: N Primary Material: Brass Spout Swivel: N Spray Included in Unit: N Suggested Application: Bath Valve Material: Ceramic Water Pressure Maximum: 85.0 psi Water Pressure Minimum: 20.0 psi