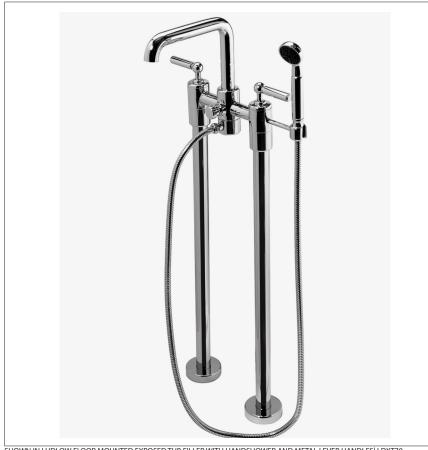

# WATERWORKS

LDXT70 **LUDLOW** 

Ludlow Floor Mounted Exposed Tub Filler with Handshower and Metal Lever Handles

SHOWN IN LUDLOW FLOOR MOUNTED EXPOSED TUB FILLER WITH HANDSHOWER AND METAL LEVER HANDLES| LDXT70

LUDLOW LDXT70

Ludlow Floor Mounted Exposed Tub Filler with Handshower and Metal Lever Handles

## PRODUCT FEATURES

Handshower is easy and comfortable to grip.

This item is stocked in a Chrome, Nickel and Unlacquered Brass finishes.

Diverter button allows bather to move water from spout to handshower