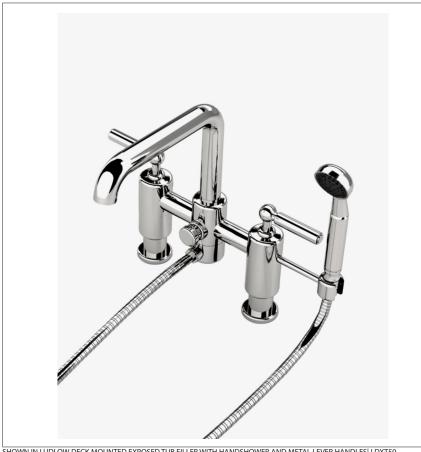

# WATERWORKS

LDXT50 **LUDLOW** 

Ludlow Deck Mounted Exposed Tub Filler with Handshower and Metal Lever Handles

SHOWN IN LUDLOW DECK MOUNTED EXPOSED TUB FILLER WITH HANDSHOWER AND METAL LEVER HANDLES LDXT50

LUDLOW LDXT50

Ludlow Deck Mounted Exposed Tub Filler with Handshower and Metal Lever Handles