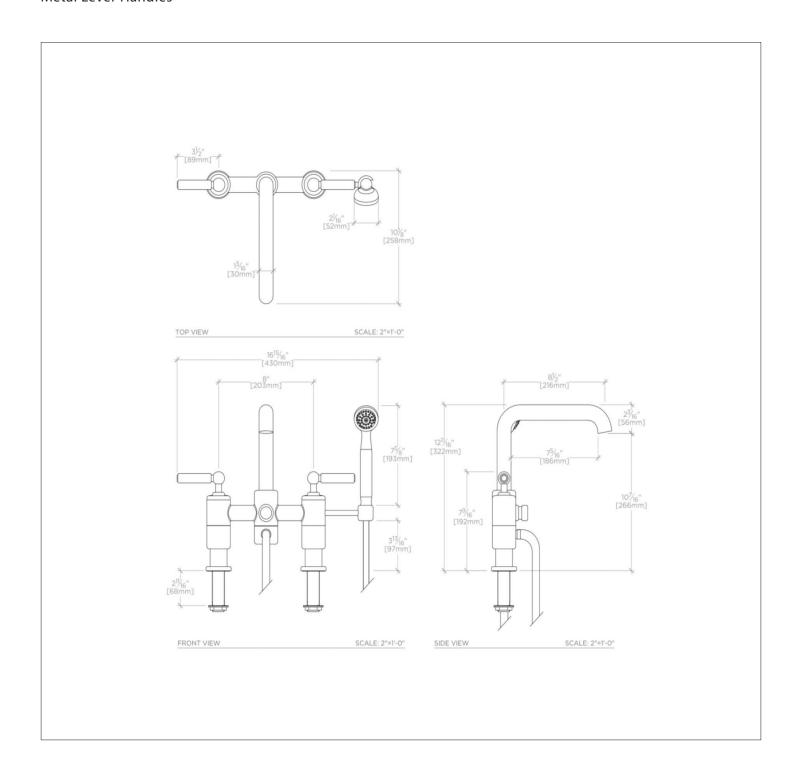

### **TECHNICAL DETAILS**

ADA Compliance: Yes Adjustable versus Fixed Spray: Fixed Spray Deck Thickness Maximum: 2 Deck Thickness Minimum: 3/8" Diameter of Head: 2 1/16" Diameter of Legs / Tubes: 1 7/16" Escutcheon Primary Material: Brass Fittings Hole Diameter: 1 1/4" Flow Restriction Options: 2.0, 1.75, 1.5, 0.92 Handle Spread Maximum: 8" Handle Spread Minimum: 8" Handle Turn Angle: Quarter Turn Handshower / Spray Hose Length: 68" Depth / Width: 10 3/16" Height: 12 11/16' Inlet Connection Size: 3/4" Inlet Connection Type: Male NPT Inlet Supply Spread Maximum: 8" Inlet Supply Spread Minimum: 8" Installation Type: Deck Mounted Integrated Diverter: N Integrated Spray: N Length: 16 15/16" Number of Handles: Two Number of Holes: Two Hole Pivot: N Primary Material: Brass Spout Swivel: N Spray Included in Unit: N Suggested Application: Bath Valve Material: Ceramic Water Pressure Maximum: 85.0 psi Water Pressure Minimum: 20.0 psi Water Pressure Recommended: 45.0 psi