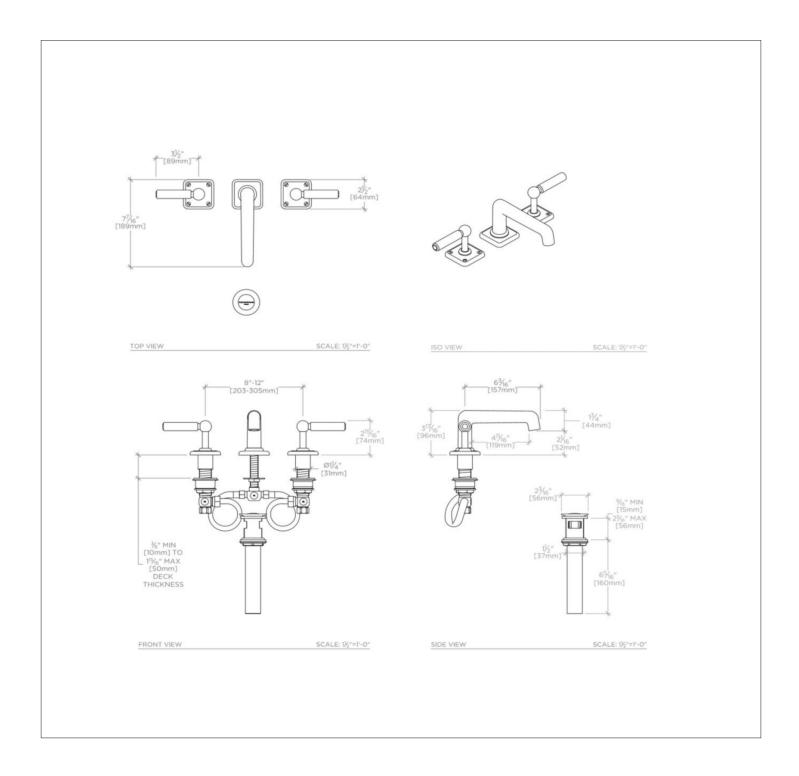

#### **TECHNICAL DETAILS**

ADA Compliance: Yes Adjustable versus Fixed Spray: Fixed Spray Deck Thickness Maximum: 1 15/16" Deck Thickness Minimum: 3/8" Escutcheon Primary Material: Brass Fittings Hole Diameter: 1 1/4"

Flow Restriction Options: 1.0 , 1.2 , 1.5 , 1.75, 2.2

Handle Spread Maximum: 12" Handle Spread Minimum: 8" Handle Turn Angle: Quarter Turn Depth / Width: 7 7/16" Height: 3 5/16"

Inlet Connection Size: 1/2"

Inlet Connection Type: Male with Supply Nut Inlet Supply Spread Maximum: 12"

Inlet Supply Spread Minimum: 12 Inlet Supply Spread Minimum: 8" Installation Type: Deck Mounted Integrated Diverter: N

Integrated Diverter. I Integrated Spray: N Length: 15"

Length: 15"
Number of Handles: Two
Number of Holes: Three Hole
Primary Material: Brass
Spout Swivel: N
Spray Included in Unit: N
Suggested Application: Bath
Valve Material: Ceramic
Water Pressure Maximum: 85.0 psi
Water Pressure Minimum: 20.0 psi