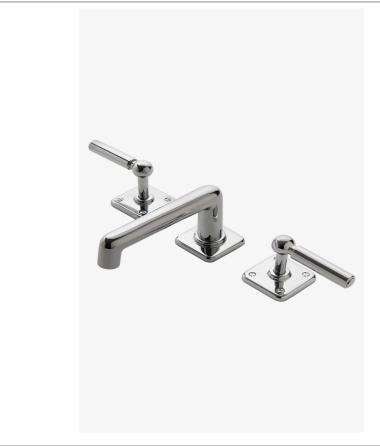

# WATERWORKS

LUDLOW LDLS10

Ludlow Low Profile Three Hole Deck Mounted Lavatory Faucet with Metal Lever Handles

Water Pressure Recommended: 45.0 psi

L Shown in Ludlow Low profile three hole deck mounted Lavatory faucet with metal lever handles|

# **CERTIFICATIONS**

LUDLOW LDLS10

Ludlow Low Profile Three Hole Deck Mounted Lavatory Faucet with Metal Lever Handles