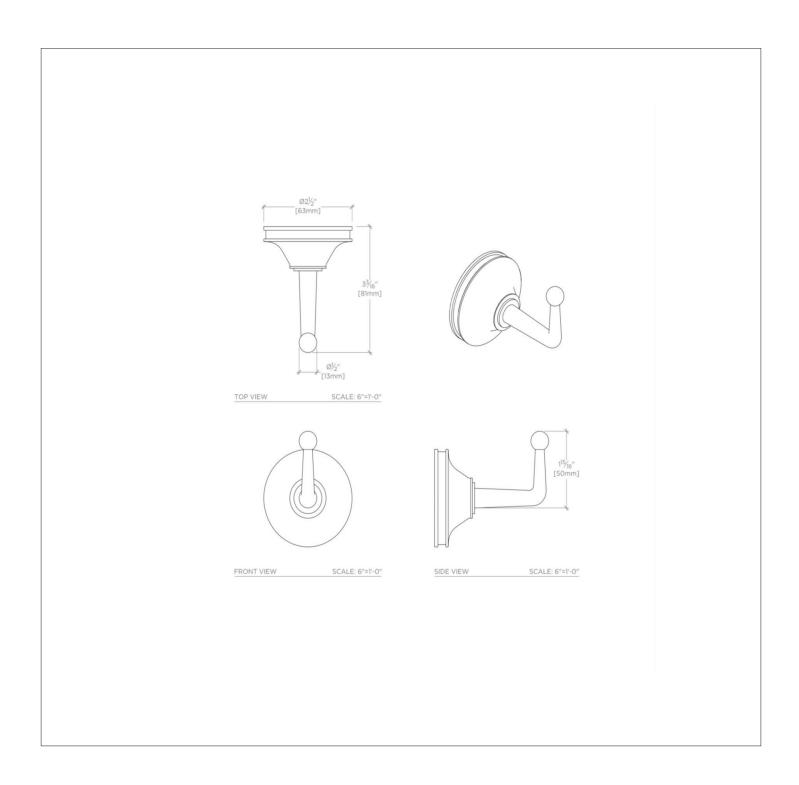

## WATERWORKS

TRRH01 **TRANSIT** 

Transit Single Robe Hook

## TECHNICAL DETAILS

Adjustable Levelers / Feet: N Adjustable Shelves: N Hardware Shape: Hook Installation Type: Wall Mounted Primary Material: Brass Suggested Application: Bath

SHOWN IN TRANSIT SINGLE ROBE HOOK TRRH01

## PRODUCT FEATURES

Wall Mounted

This item is stocked in a Chrome, Nickel and Unlacquered Brass finishes.

TRANSIT TRRH01

Transit Single Robe Hook