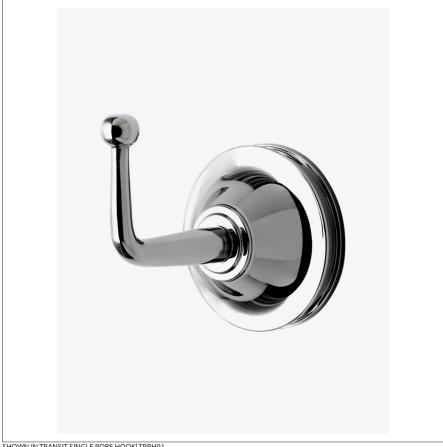

## WATERWORKS

TRRH01 **TRANSIT** 

Transit Single Robe Hook

## TECHNICAL DETAILS

Adjustable Levelers / Feet: N Adjustable Shelves: N Hardware Shape: Hook Installation Type: Wall Mounted Primary Material: Brass Suggested Application: Bath

SHOWN IN TRANSIT SINGLE ROBE HOOK TRRH01

## PRODUCT FEATURES

Wall Mounted

This item is stocked in a Chrome, Nickel and Unlacquered Brass finishes.

TRANSIT TRRH01

Transit Single Robe Hook