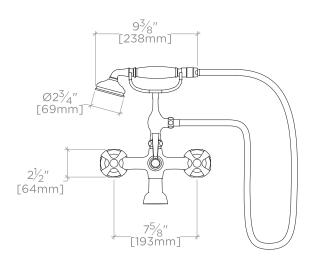

Page 1 of 1

All dimensions are based on original specifications and are subject to change and variation. Please consult your Design Associate for current specifications.

TOP VIEW

FRONT VIEW

SIDE VIEW

## **SPECIFICATIONS:**

Inlet Connection Size: 3/4" Female Handle Spread: 7-5/8" [193mm] NOT ADJUSTABLE Water Pressure Maximum: 80.0 psi [6.0bar] Water Pressure Minimum: 20.0 psi [1.0bar] Water Pressure Recommended: 45.0 psi [3.0bar]