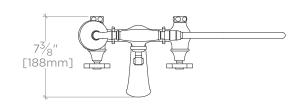

Page 1 of 1

All dimensions are based on original specifications and are subject to change and variation. Please consult your Design Associate for current specifications.

TOP VIEW

FRONT VIEW

SIDE VIEW

## **SPECIFICATIONS:**

Inlet Connection Size: 3/4" Female Handle Spread: 7-5/8" [193mm] NOT ADJUSTABLE Water Pressure Maximum: 80.0 psi [6.0bar] Water Pressure Minimum: 20.0 psi [1.0bar] Water Pressure Recommended: 45.0 psi [3.0bar]