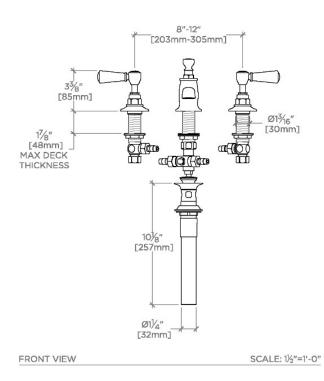

## TECHNICAL DETAILS

ADA Compliance: Yes

Adjustable Versus Fixed Spray: Fixed Spray

Deck Thickness Maximum: 1 7/8"
Deck Thickness Minimum: 3/8"
Depth/Width: 6 11/16"
Drain Depth Maximum: 2"
Drain Depth Minimum: 1 1/4"
Drain Hole Diameter: 1 1/2"
Escutcheon Primary Material: Brass Fittings Hole Diameter: 1 3/8"
Flow Restriction Options: 1.2
Handle Spread Maximum: 12"
Handle Spread Minimum: 8"

Handle Turn Angle: Quarter Turn Height: 4 3/8"

Index Color Finish And Material: White Porcelain

Index Marking: H/C
Inlet Connection Size: 1/2"

Inlet Connection Type: Male with Supply Nut

Inlet Supply Spread Maximum: 12" Inlet Supply Spread Minimum: 8" Installation Type: Deck Mounted

Integrated Diverter: N Integrated Spray: N Number Of Handles: Two Number Of Holes: Three Hole Primary Material: Brass

Restricted Maximum Flow Rate: 2.2 gpm

Spout Swivel: N

Spray Included In Unit: N Suggested Application: Bath Valve Material: Ceramic