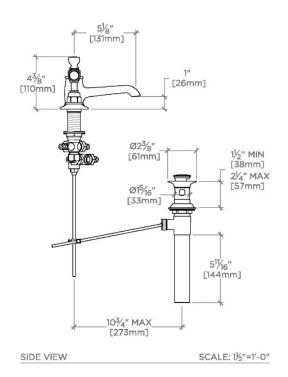

## TECHNICAL DETAILS

ADA Compliance: Yes

Adjustable Versus Fixed Spray: Fixed Spray

Deck Thickness Maximum: 1 7/8"
Deck Thickness Minimum: 3/8"
Depth/Width: 6 11/16"
Drain Depth Maximum: 2"
Drain Depth Minimum: 1 1/4"
Drain Hole Diameter: 1 1/2"
Escutcheon Primary Material: Brass Fittings Hole Diameter: 1 3/8"
Flow Restriction Options: 1.2
Handle Spread Maximum: 12"
Handle Spread Minimum: 8"

Handle Turn Angle: Quarter Turn Height: 4 3/8"

Index Color Finish And Material: White Porcelain

Index Marking: H/C
Inlet Connection Size: 1/2"

Inlet Connection Type: Male with Supply Nut

Inlet Supply Spread Maximum: 12" Inlet Supply Spread Minimum: 8" Installation Type: Deck Mounted

Integrated Diverter: N Integrated Spray: N Number Of Handles: Two Number Of Holes: Three Hole Primary Material: Brass

Restricted Maximum Flow Rate: 2.2 gpm

Spout Swivel: N

Spray Included In Unit: N Suggested Application: Bath Valve Material: Ceramic

# PRODUCT (NOTES)

USA style drain included.

HIGHGATE HGLS10

Highgate Low Profile Three Hole Deck Mounted Lavatory Faucet with White Porcelain Lever Handles

TOP VIEW SCALE: 1/2"=1'-0"