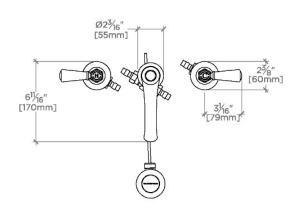

## TECHNICAL DETAILS

ADA Compliance: Yes

Adjustable Versus Fixed Spray: Fixed Spray

Deck Thickness Maximum: 1 7/8"
Deck Thickness Minimum: 3/8"
Depth/Width: 6 11/16"
Drain Depth Maximum: 2"
Drain Depth Minimum: 1 1/4"
Drain Hole Diameter: 1 1/2"
Escutcheon Primary Material: Brass Fittings Hole Diameter: 1 3/8"
Flow Restriction Options: 1.2
Handle Spread Maximum: 12"
Handle Spread Minimum: 8"

Handle Turn Angle: Quarter Turn Height: 4 3/8"

Index Color Finish And Material: White Porcelain

Index Marking: H/C
Inlet Connection Size: 1/2"

Inlet Connection Type: Male with Supply Nut

Inlet Supply Spread Maximum: 12" Inlet Supply Spread Minimum: 8" Installation Type: Deck Mounted

# PRODUCT (NOTES)

USA style drain included.

HIGHGATE HGLS10

Highgate Low Profile Three Hole Deck Mounted Lavatory Faucet with White Porcelain Lever Handles

TOP VIEW SCALE: 1/2"=1'-0"