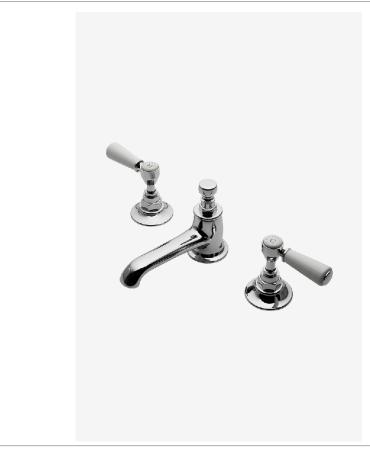

HIGHGATE HGLS10

Highgate Low Profile Three Hole Deck Mounted Lavatory Faucet with White Porcelain Lever Handles

SHOWN IN HIGHGATE LOW PROFILE THREE HOLE DECK MOUNTED LAVATORY FAUCET WITH WHITE PORCELAIN LEVER HANDLES | HGLS10

#### **INSPIRATION**

Our take on old English style: simple, functional shapes, detailed with white porcelain indices and hexagonal accents for a timeless feel.

### **PRODUCT FEATURES**

Low profile faucet with stepped handle bases, cast of brass

All finishes available for immediate shipment (subject to availability)

Porcelain lever handles feature hot and cold markings on white porcelain indices