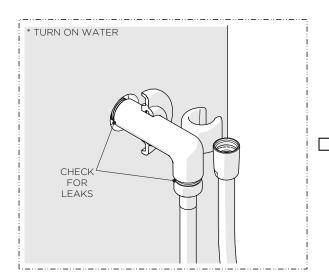

## **INSTALLATION GUIDELINES**

1. Slide the ESCUTCHEON onto the SUPPLY ELBOW.

**NOTE:** A CHECK VALVE is located in the outlet of the FI BOW.

 Turn on the water and a diverter/wall valve (sold separately) to flush out any debris in the supply line and inspect all connections for leaks then turn the water off.