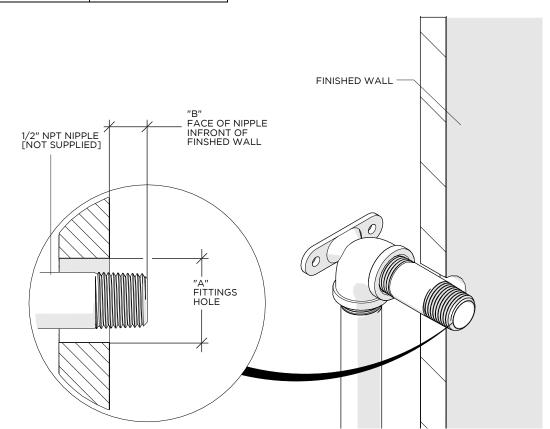

## **ROUGH-IN:**

- > Determine the ideal location for the HANDSHOWER and rough-in a well supported 1/2" NPT NIPPLE (not supplied).
- > Adequate blocking in the wall is required.

| DIMENSION | VALUE         |
|-----------|---------------|
| Α         | 1-3/8" [35mm] |
| В         | 1/2" [13mm]   |

 Ensure the 1/2" NPT NIPPLE (not supplied) projects 1/2" [13mm] from the surface of the finished wall then thread and securely tighten the SUPPLY ELBOW onto the NIPPLE.

5. Thread and securely tighten the conical end of the HOSE to the HANDSHOWER.