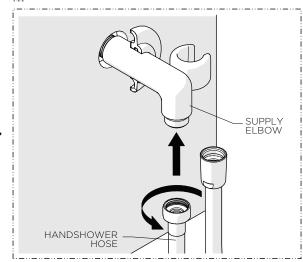

## **INSTALLATION GUIDELINES**

1. Slide the ESCUTCHEON onto the SUPPLY ELBOW.

**NOTE:** A CHECK VALVE is located in the outlet of the FI BOW.

 Turn on the water and a diverter/wall valve (sold separately) to flush out any debris in the supply line and inspect all connections for leaks then turn the water off.

 Ensure the 1/2" NPT NIPPLE (not supplied) projects 1/2" [13mm] from the surface of the finished wall then thread and securely tighten the SUPPLY ELBOW onto the NIPPLE.

5. Thread and securely tighten the conical end of the HOSE to the HANDSHOWER.

**NOTE:** A FLOW REGULATING CHECK VALVE is located in the inlet of the HANDSHOWER.

STYLE No. LDHS05, LD05HS

Ludlow Shinola Edition Handshower on Hook

3. Thread and securely tighten the hex end of the HOSE to the ELBOW.