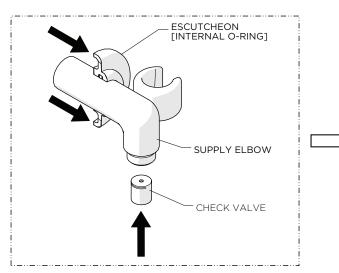

## **INSTALLATION GUIDELINES**

1. Slide the ESCUTCHEON onto the SUPPLY ELBOW.

**NOTE:** A CHECK VALVE is located in the outlet of the FI BOW.

 Turn on the water and a diverter/wall valve (sold separately) to flush out any debris in the supply line and inspect all connections for leaks then turn the water off.