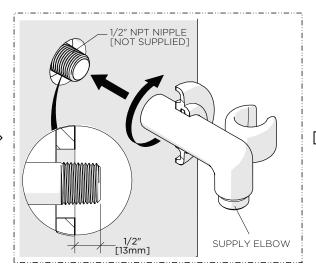

 Ensure the 1/2" NPT NIPPLE (not supplied) projects 1/2" [13mm] from the surface of the finished wall then thread and securely tighten the SUPPLY ELBOW onto the NIPPLE.

5. Thread and securely tighten the conical end of the HOSE to the HANDSHOWER.