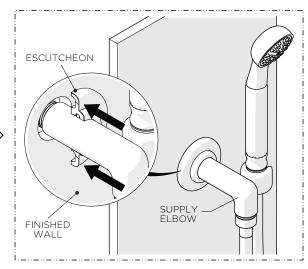

## **INSTALLATION GUIDELINES**

1. Slide the ESCUTCHEON onto the SUPPLY ELBOW.

**NOTE:** A CHECK VALVE is located in the outlet of the FI BOW.

 Turn on the water and a diverter/wall valve (sold separately) to flush out any debris in the supply line and inspect all connections for leaks then turn the water off.

Slide the ESCUTCHEON up the ELBOW until it contacts the finished wall.