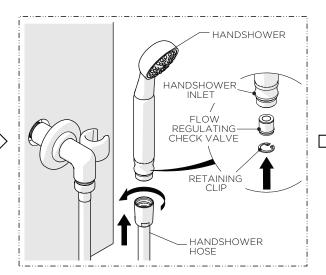

## **INSTALLATION GUIDELINES**

1. Slide the ESCUTCHEON onto the SUPPLY ELBOW.

**NOTE:** A CHECK VALVE is located in the outlet of the FI BOW.

 Turn on the water and a diverter/wall valve (sold separately) to flush out any debris in the supply line and inspect all connections for leaks then turn the water off.

 Ensure the 1/2" NPT NIPPLE (not supplied) projects 1/2" [13mm] from the surface of the finished wall then thread and securely tighten the SUPPLY ELBOW onto the NIPPLE.

5. Thread and securely tighten the conical end of the HOSE to the HANDSHOWER.

**NOTE:** A FLOW REGULATING CHECK VALVE is located in the inlet of the HANDSHOWER.

STYLE No. LDHS05, LD05HS

Ludlow Shinola Edition Handshower on Hook

3. Thread and securely tighten the hex end of the HOSE to the ELBOW.

Slide the ESCUTCHEON up the ELBOW until it contacts the finished wall.