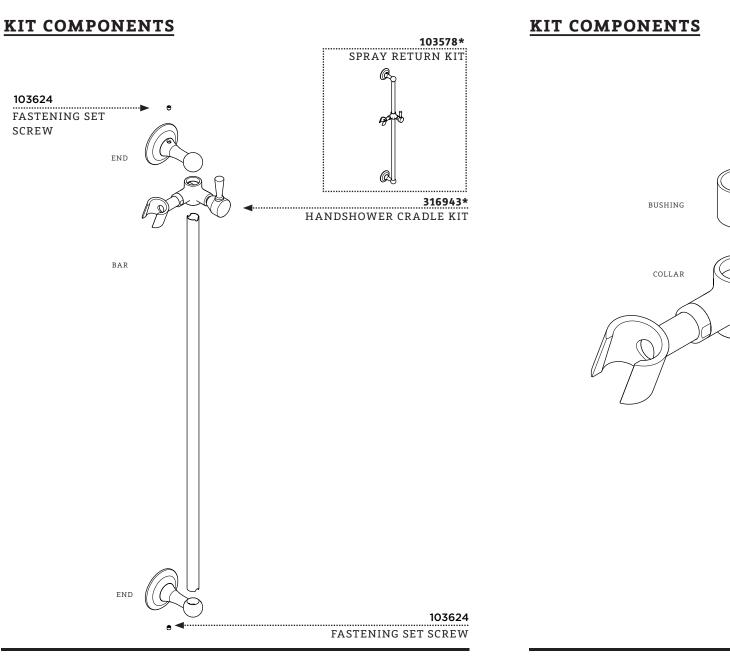

# **KIT COMPONENTS**

STYLES: HGHS10

\*FINISH/COLOR MUST BE SPECIFIED WHEN ORDERING ++SUPPLIED AS A PAIR

316943\*

HANDSHOWER CRADLE KIT

HANDLE

STYLES: HGHS10

\*FINISH/COLOR MUST BE SPECIFIED WHEN ORDERING ++SUPPLIED AS A PAIR