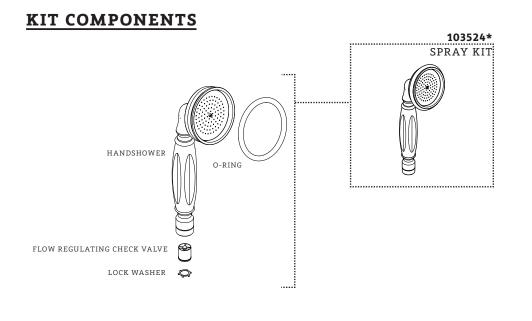

# **KIT COMPONENTS**

STYLES: HGHS10

\*FINISH/COLOR MUST BE SPECIFIED WHEN ORDERING ++SUPPLIED AS A PAIR

316943\*

HANDSHOWER CRADLE KIT

HANDLE

STYLES: HGHS10

\*FINISH/COLOR MUST BE SPECIFIED WHEN ORDERING ++SUPPLIED AS A PAIR

## **NOTES**

STYLE DESCRIPTION PG103624 FASTENING SET SCREW 6 316943\* 7 HANDSHOWER CRADLE KIT 103580\* HANDSHOWER ELBOW KIT 4 435041\* HANDSHOWER HOSE KIT 2 435784 MOUNTING HARDWARE KIT 5 103524\* SPRAY KIT 4 103578\* SPRAY RETURN KIT 6