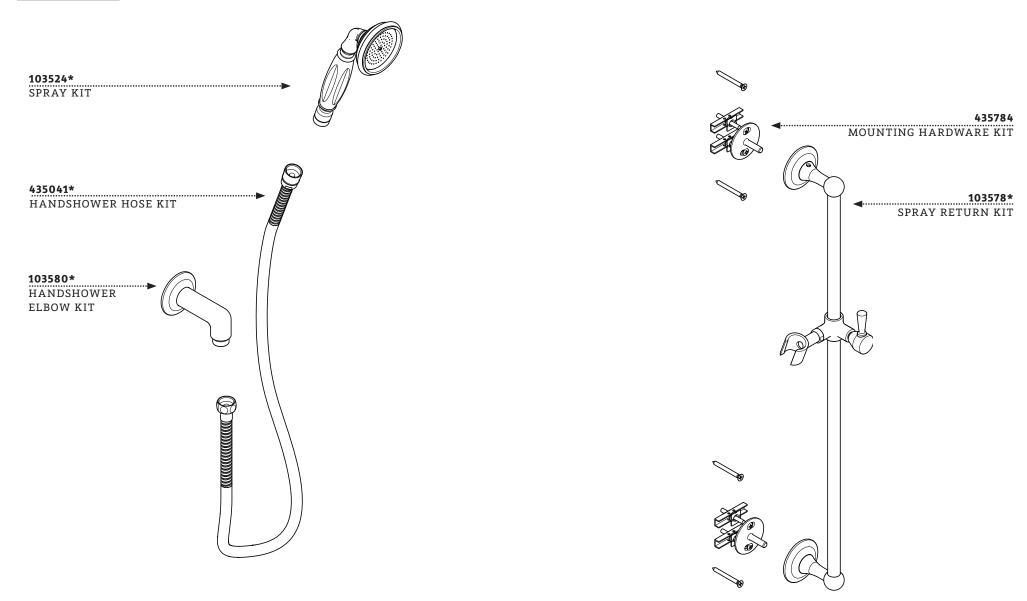

MAIN KITS

STYLES: HGHS10

\*FINISH/COLOR MUST BE SPECIFIED WHEN ORDERING ++SUPPLIED AS A PAIR

## **NOTES**

STYLE DESCRIPTION PG103624 FASTENING SET SCREW 6 316943\* 7 HANDSHOWER CRADLE KIT 103580\* HANDSHOWER ELBOW KIT 4 435041\* HANDSHOWER HOSE KIT 2 435784 MOUNTING HARDWARE KIT 5 103524\* SPRAY KIT 4 103578\* SPRAY RETURN KIT 6