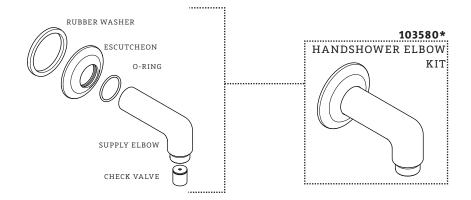

MAIN KITS

STYLES: HGHS10

\*FINISH/COLOR MUST BE SPECIFIED WHEN ORDERING ++SUPPLIED AS A PAIR