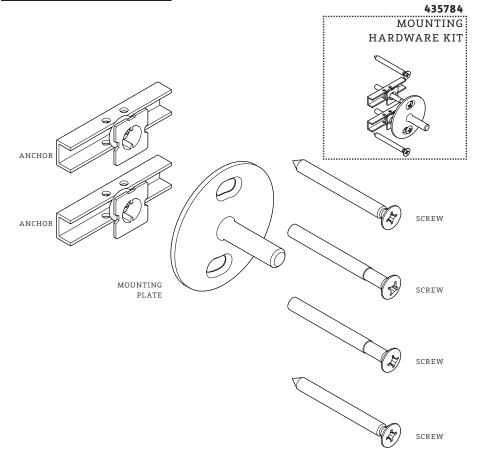

## **NOTES**

STYLE DESCRIPTION PG103624 FASTENING SET SCREW 6 316943\* 7 HANDSHOWER CRADLE KIT 103580\* HANDSHOWER ELBOW KIT 4 435041\* HANDSHOWER HOSE KIT 2 435784 MOUNTING HARDWARE KIT 5 103524\* SPRAY KIT 4 103578\* SPRAY RETURN KIT 6