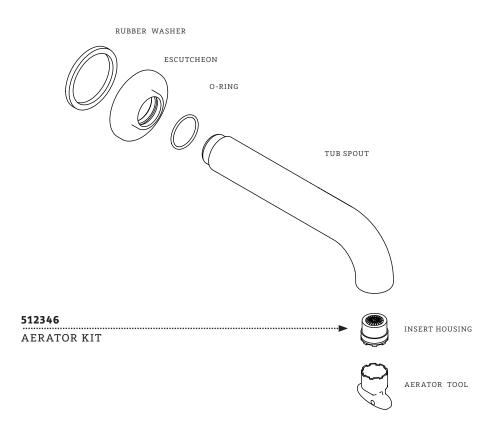

### SERVICE PARTS INDEX

| STYLE | DESCRIPTION | Po | G |
|-------|-------------|----|---|
|       |             | _  | _ |

512346 AERATOR KIT 2

DOCUMENT: SPFL09\_REV01

STYLES: FLTS80

\*FINISH/COLOR MUST BE SPECIFIED WHEN ORDERING ++SUPPLIED AS A PAIR