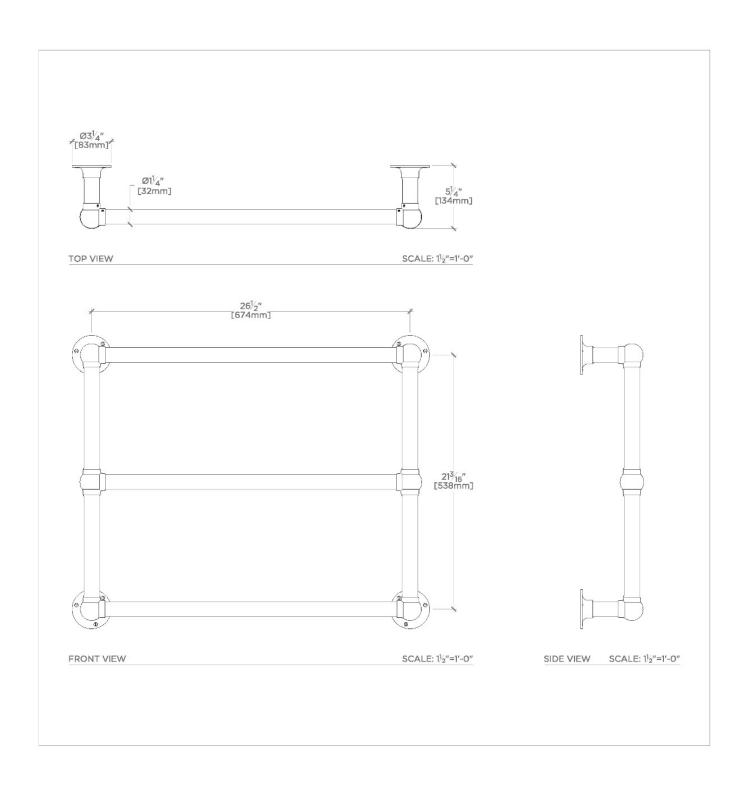

ESSENTIALS ETW003

Essentials 110v Multi-Rail Towel Warmer

## **TECHNICAL DETAILS**

Escutcheon Primary Material: Brass Horizontal Rail Material: Metal Installation Type: Wall Mounted Primary Material: Brass Suggested Application: Bath Voltage: 110

Shown in essentials 110v multi-rail towel warmer | etw003  $\,$ 

## **PRODUCT FEATURES**

A standard in European hotels, an electric towel warmer is the ultimate in luxury and we're pleased to make it available for American homes.

Made of brass materials, dimensions can be adjusted and additional rungs added as part of our made-to-order program.