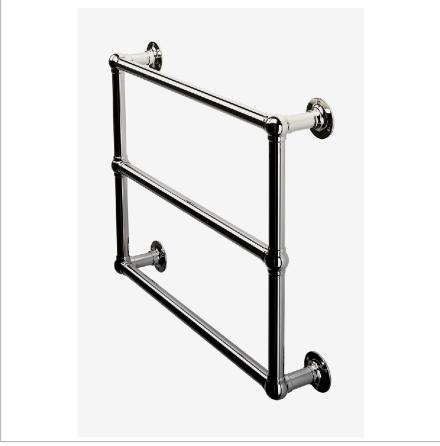

ESSENTIALS ETW003

Essentials 110v Multi-Rail Towel Warmer

## **TECHNICAL DETAILS**

Escutcheon Primary Material: Brass Horizontal Rail Material: Metal Installation Type: Wall Mounted Primary Material: Brass Suggested Application: Bath Voltage: 110

Shown in essentials 110v multi-rail towel warmer | etw003  $\,$ 