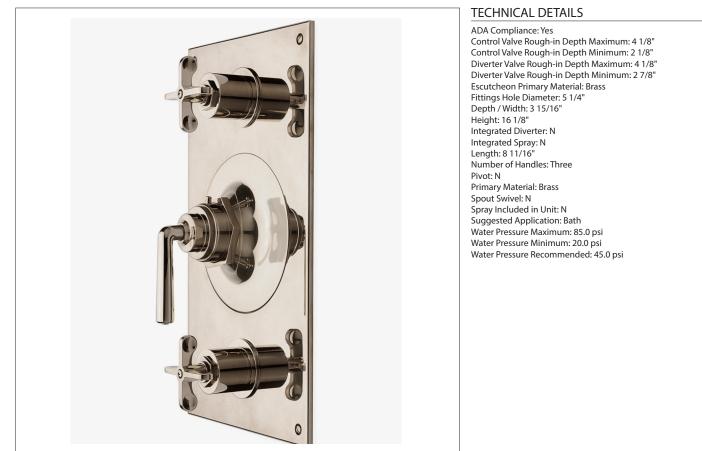

## Henry Metal Lever Handle Thermostatic with Metal Cross Handle Shutoffs Trim

L SHOWN IN HENRY METAL LEVER HANDLE THERMOSTATIC WITH METAL CROSS HANDLE SHUTOFFS TRIM| HNTH30

#### **CODES & STANDARDS**

Code # HNSV30X: Complies with ASME A112.18.1/CSA B125.1 & ANSI A117.1 ADA. Certified with IAPMO, cUPC & State of MA

#### **PRODUCT FEATURES**

The manufacturing process encompasses casting, turning, forging, hand-fitting and hand polishing. Brass material is used for components

A new unique rough was engineered to house this layout which was based on our TM5 platform.