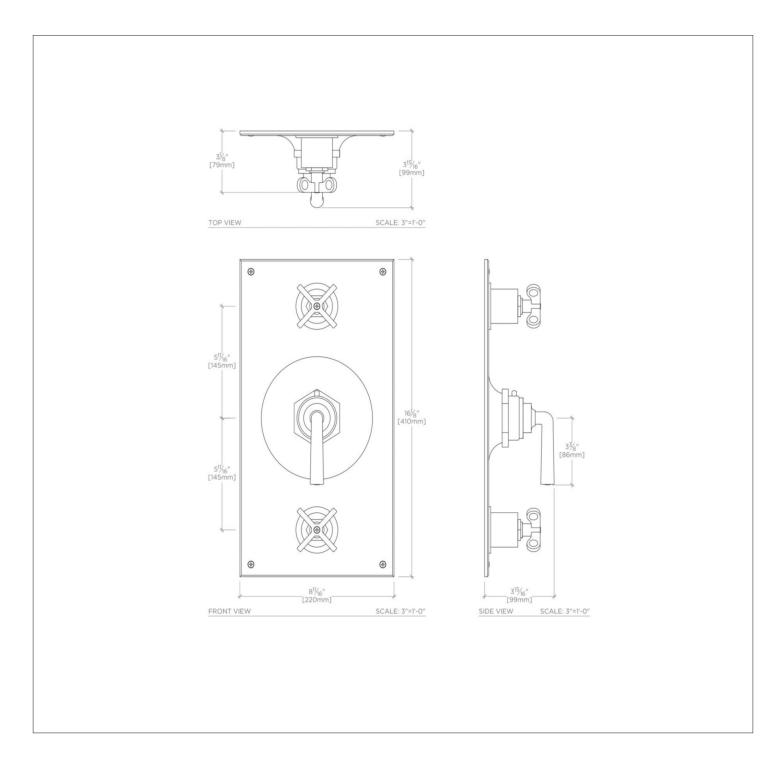

## Henry Metal Lever Handle Thermostatic with Metal Cross Handle Shutoffs Trim

L SHOWN IN HENRY METAL LEVER HANDLE THERMOSTATIC WITH METAL CROSS HANDLE SHUTOFFS TRIM| HNTH30

#### **CODES & STANDARDS**

Code # HNSV30X: Complies with ASME A112.18.1/CSA B125.1 & ANSI A117.1 ADA. Certified with IAPMO, cUPC & State of MA

#### **PRODUCT FEATURES**

The manufacturing process encompasses casting, turning, forging, hand-fitting and hand polishing. Brass material is used for components

A new unique rough was engineered to house this layout which was based on our TM5 platform.