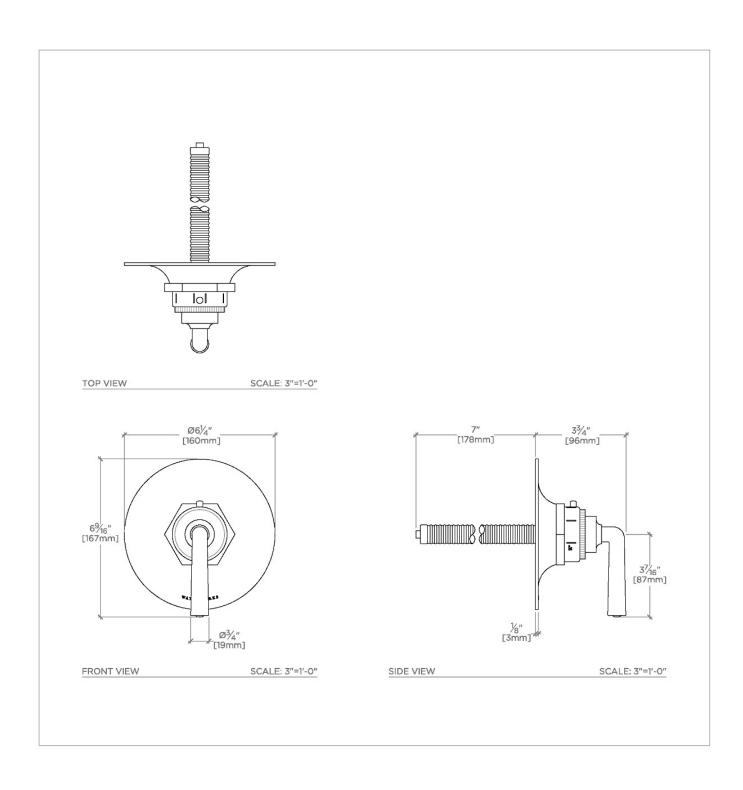

# WATERWORKS

HENRY HTH111

Henry Thermostatic Control Valve Trim with Lever Handle

### TECHNICAL DETAILS

Integrated Diverter: N Number Of Holes: One Hole Primary Material: Brass

SHOWN IN HENRY THERMOSTATIC CONTROL VALVE TRIM WITH LEVER HANDLE | HTH111

## PRODUCT (NOTES)

HENRY HTH111

Henry Thermostatic Control Valve Trim with Lever Handle