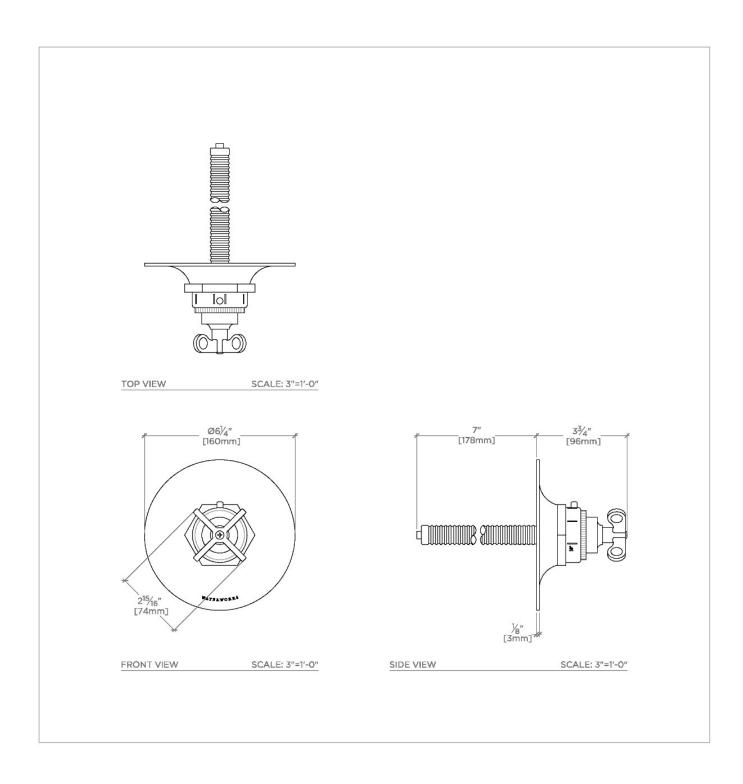

# WATERWORKS

HENRY HTH101

Henry Thermostatic Control Valve Trim with Cross Handle

### **TECHNICAL DETAILS**

Integrated Diverter: N Number Of Holes: One Hole Primary Material: Brass

SHOWN IN HENRY THERMOSTATIC CONTROL VALVE TRIM WITH CROSS HANDLE | HTH101

## PRODUCT (NOTES)

HENRY HTH101

Henry Thermostatic Control Valve Trim with Cross Handle