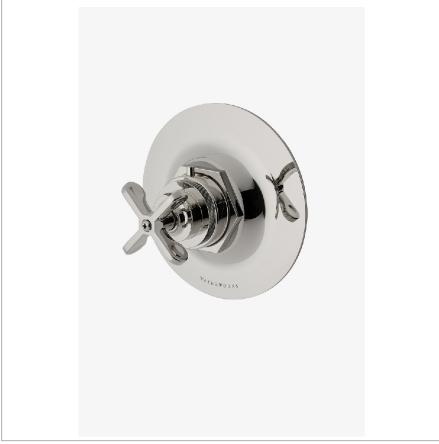

# WATERWORKS

HENRY HTH101

Henry Thermostatic Control Valve Trim with Cross Handle

### **TECHNICAL DETAILS**

Integrated Diverter: N Number Of Holes: One Hole Primary Material: Brass

SHOWN IN HENRY THERMOSTATIC CONTROL VALVE TRIM WITH CROSS HANDLE | HTH101

## PRODUCT (NOTES)

HENRY HTH101

Henry Thermostatic Control Valve Trim with Cross Handle