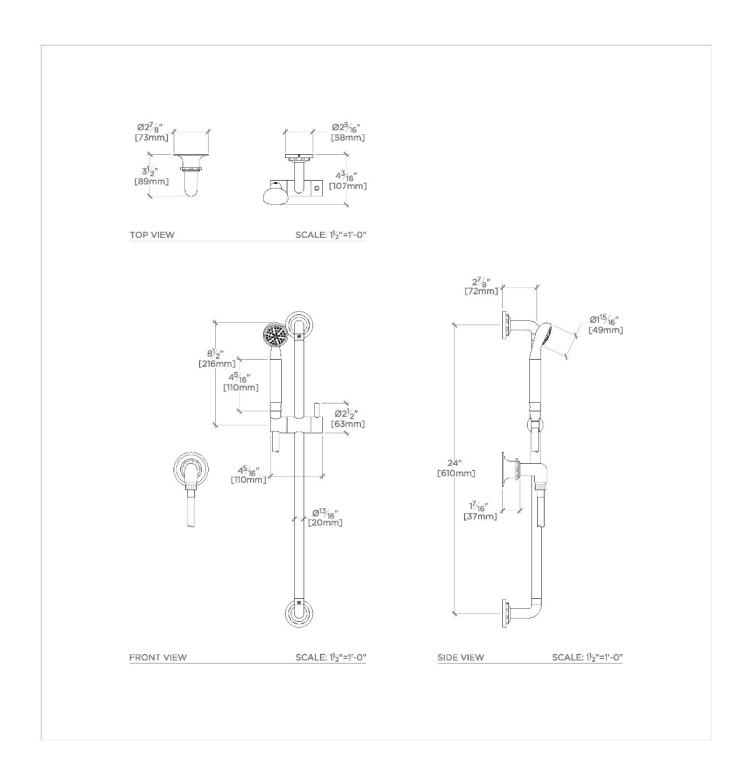

#### **TECHNICAL DETAILS**

Fittings Hole Diameter: 1 3/8" Handshower Spray Hose Length: 60"

Inlet Connection Size: 1/2"

Inlet Connection Type: Female NPT & Male BSPP

Pivot: N

Restricted Maximum Flow Rate: 1.75 gpm Water Pressure Maximum: 85.0 psi Water Pressure Minimum: 20.0 psi Water Pressure Recommended: 45.0 psi

#### **PRODUCT FEATURES**

2" Showerhead

Features a Fixed Spray Pattern

Stocked in Brass, Chrome and Nickel

Showerhead Available in 1.75gpm (6.6L/min) Flow Rate