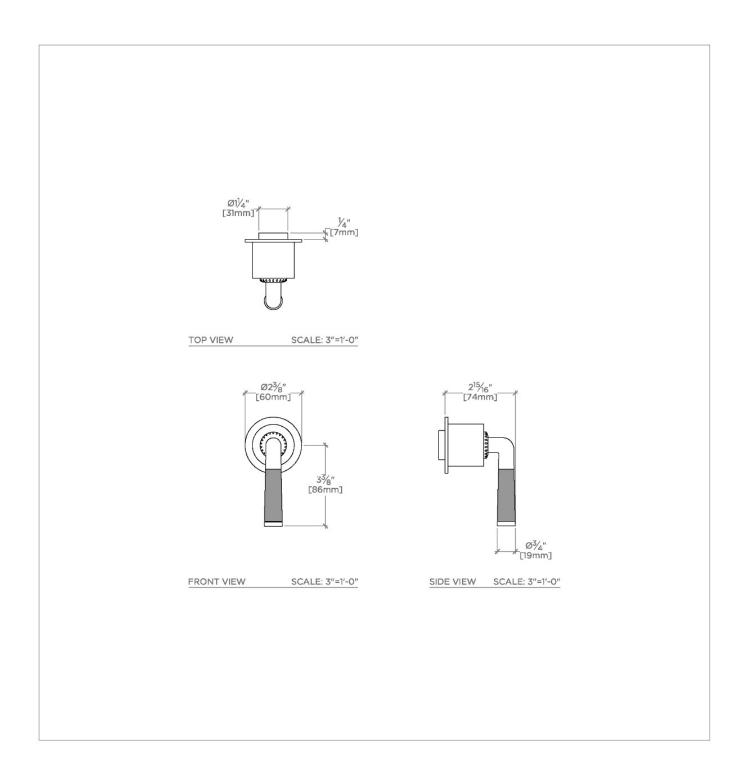

# **TECHNICAL DETAILS**

Fittings Hole Diameter: 1 3/8" Handle Turn Angle: Quarter Turn Number Of Holes: One Hole Primary Material: Brass

SHOWN IN HENRY CHRONOS VOLUME CONTROL WITH WALNUT LEVER HANDLE | CNVC14