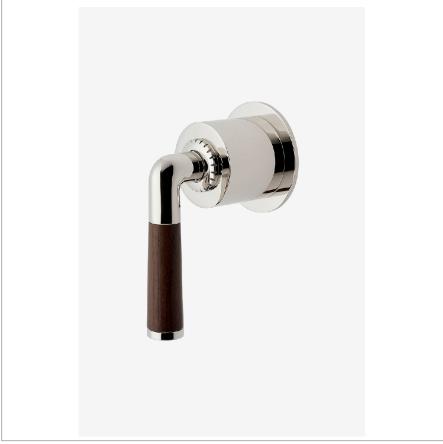

# **HENRY CHRONOS**

CNVC14

Henry Chronos Volume Control with Walnut Lever Handle

#### **INSPIRATION**

Inspired by dive watches, Henry Chronos radiates design prowess and technical precision. Chronos retains the design integrity of our original, iconic Henry collection, while imbuing it with modern details and exquisite materials.

### **PRODUCT FEATURES**

Features Walnut Lever Handle

Used to Control Water Flow to a Single Waterway Outlet

Stocked in Brass, Chrome and Nickel

Requires Rough Valve, Sold Separately: GUVC18/GUVC19 or GUVC16 /GUVC17