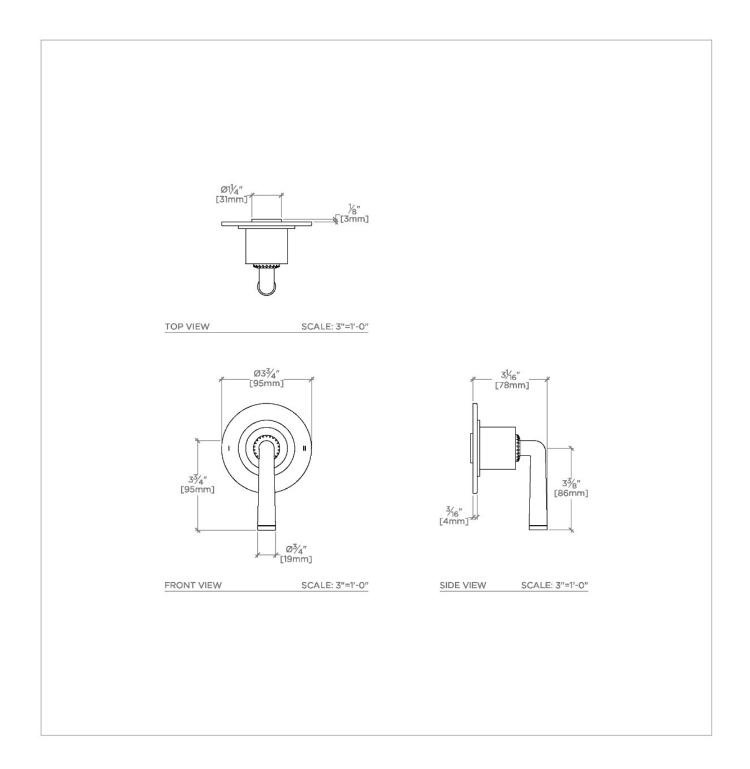

## HENRY CHRONOS

## CN2T11

Henry Chronos Two Way Diverter Valve Trim for Thermostatic with Roman Numerals and Lever Handle

SHOWN IN HERRY CHRONOS TWO WAY DIVERTER VALVE TRIM FOR THERMOSTATIC WITH ROMAN NUMERALS AND LEVER HANDLE | CN2T11

## HENRY CHRONOS

Henry Chronos Two Way Diverter Valve Trim for Thermostatic with Roman Numerals and Lever Handle