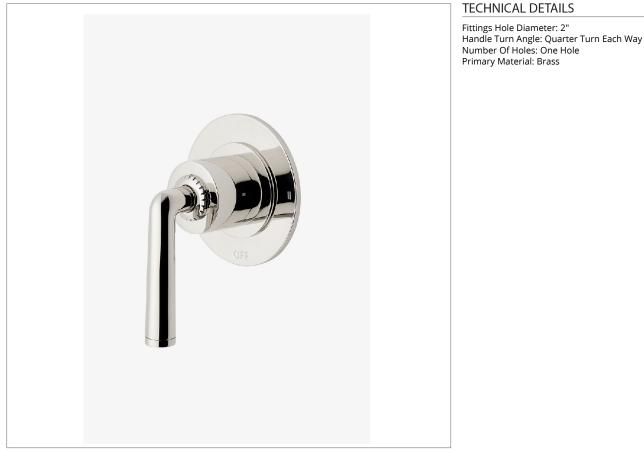

## HENRY CHRONOS

## CN2T11

Henry Chronos Two Way Diverter Valve Trim for Thermostatic with Roman Numerals and Lever Handle

SHOWN IN HERRY CHRONOS TWO WAY DIVERTER VALVE TRIM FOR THERMOSTATIC WITH ROMAN NUMERALS AND LEVER HANDLE | CN2T11

## HENRY CHRONOS

Henry Chronos Two Way Diverter Valve Trim for Thermostatic with Roman Numerals and Lever Handle