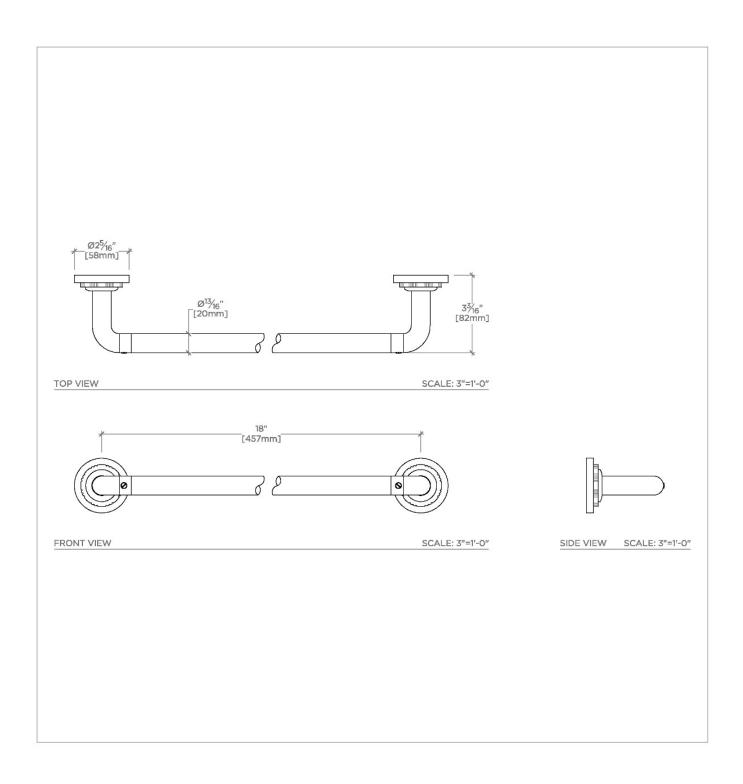

## **HENRY CHRONOS**

CNTB18

Henry Chronos 18" Single Towel Bar

**TECHNICAL DETAILS** 

Primary Material: Brass

Shown in Henry Chronos 18" single towel bar | cntb18  $\,$ 

INSPIRATION CODES & STANDARDS

Inspired by dive watches, Henry Chronos radiates design prowess and technical precision. Chronos retains the design integrity of our original, iconic Henry collection, while imbuing it with modern details and exquisite materials.

## **HENRY CHRONOS**

CNTB18

Henry Chronos 18" Single Towel Bar