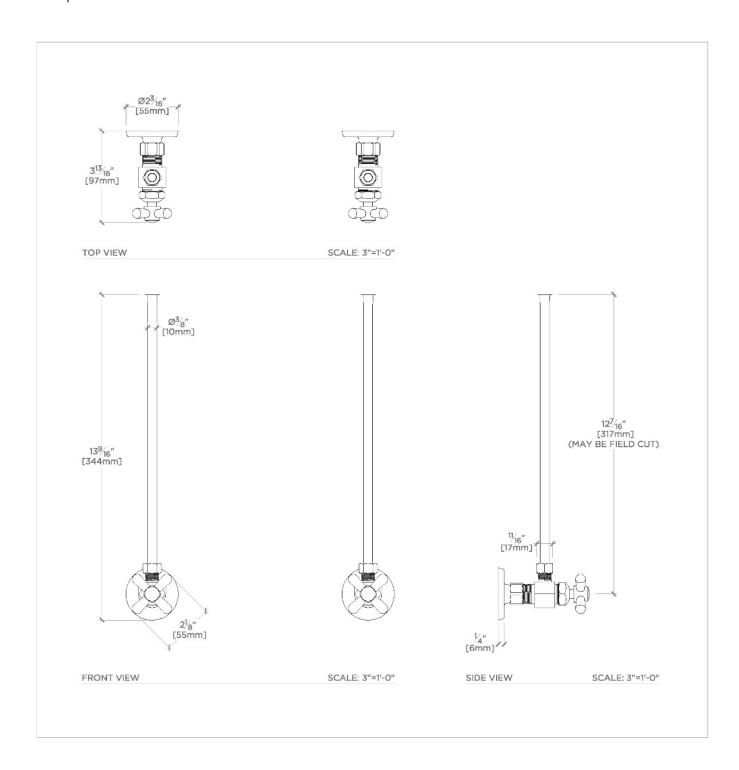

#### **TECHNICAL DETAILS**

ADA Compliance: Yes
Depth/Width: 3 13/16"
Escutcheon Primary Material: Brass
Height: 13 1/2"
Inlet Connection Size: 1/2"
Inlet Connection Type: Compression
Length: 11"
Outlet Connection Size: 3/8"
Outlet Connection Type: Compression
Primary Material: Brass