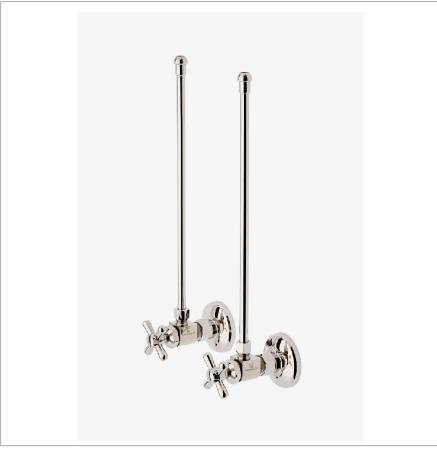

# WATERWORKS

UNIVERSAL UNMS32

Universal Angle Faucet Supply Kits 1/2" Compression x 3/8" O.D. Compression

Suggested Application: Bath Valve Material: Brass

Water Pressure Maximum: 85.0 psi Water Pressure Minimum: 20.0 psi Water Pressure Recommended: 45.0 psi

SHOWN IN UNIVERSAL ANGLE FAUCET SUPPLY KITS 1/2" COMPRESSION X 3/8" O.D. COMPRESSION | UNMS32

## PRODUCT FEATURES

Created specifically to complement any bathroom aesthetic, the Universal faucet supply kit adds a timeless touch of elegant to your plumbing.  $\frac{1}{2} \int_{-\infty}^{\infty} \frac{1}{2} \int_{-\infty}^{\infty} \frac$ 

Made of beautifully hand fitted and hand polished brass, this faucet supply kit has a clean design style that is simple and refined.

Available option that complies with 0.25% Weighted Average Lead Content (WALC).