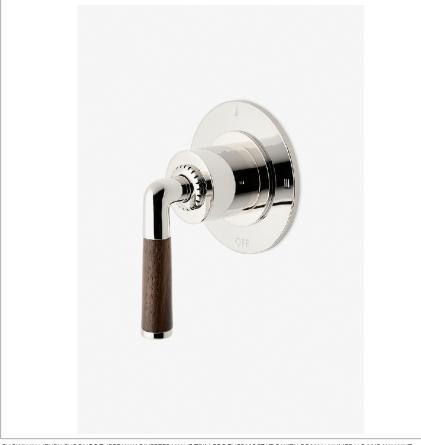

# **HENRY CHRONOS**

**CN3T14** 

Henry Chronos Three Way Diverter Valve Trim for Thermostatic with Roman Numerals and Walnut Lever Handle

#### **PRODUCT FEATURES**

Features Walnut Lever Handle

For Use With a Thermostatic Shower System and Three Waterway Outlets

Features Roman Numerals Representing Outlet Position

Stocked in Brass, Chrome and Nickel