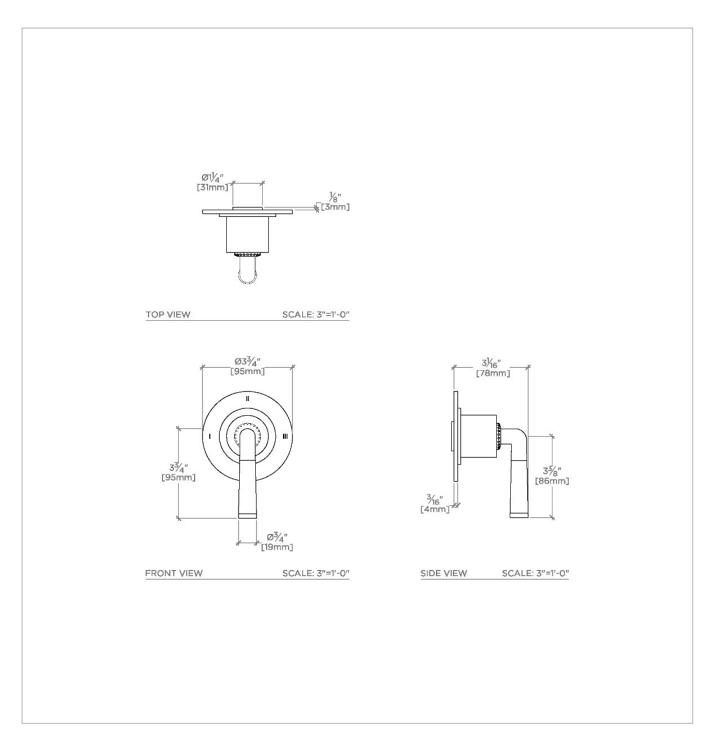

### TECHNICAL DETAILS

Fittings Hole Diameter: 2" Handle Turn Angle: Full Turn Number Of Holes: One Hole Primary Material: Brass

SHOWN IN HENRY CHRONOS THREE WAY DIVERTER VALVE TRIM FOR THERMOSTATIC WITH ROMAN NUMERALS AND WALNUT LEVER HANDLE | CN3T14