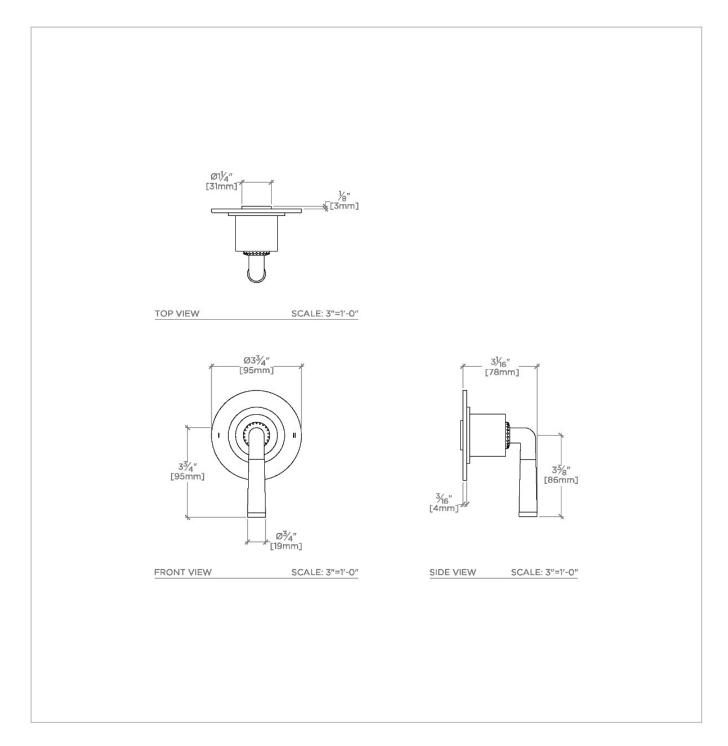

### **TECHNICAL DETAILS**

Fittings Hole Diameter: 2" Handle Turn Angle: Quarter Turn Each Way Number Of Holes: One Hole Primary Material: Brass

**CODES & STANDARDS** 

ASME A112.18.1/CSA B125.1, State of MA