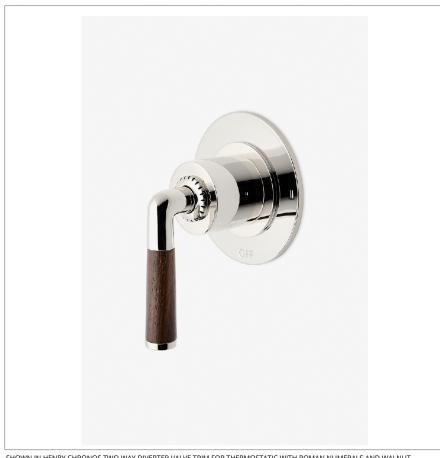

### **CN2T14**

Henry Chronos Two Way Diverter Valve Trim for Thermostatic with Roman Numerals and Walnut Lever Handle

SHOWN IN HENRY CHRONOS TWO WAY DIVERTER VALVE TRIM FOR THERMOSTATIC WITH ROMAN NUMERALS AND WALNUT LEVER HANDLE | CN2T14

#### **INSPIRATION**

Inspired by dive watches, Henry Chronos radiates design prowess and technical precision. Chronos retains the design integrity of our original, iconic Henry collection, while imbuing it with modern details and exquisite materials.

**PRODUCT FEATURES** 

Features Walnut Lever Handle

For Use With a Thermostatic Shower System and Two Waterway Outlets

Features Roman Numerals Representing Outlet Position

Stocked in Brass, Chrome and Nickel