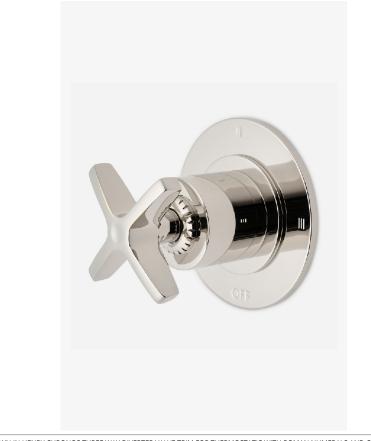

## **HENRY CHRONOS**

**CN3T01** 

Henry Chronos Three Way Diverter Valve Trim for Thermostatic with Roman Numerals and Cross Handle

#### **TECHNICAL DETAILS**

Fittings Hole Diameter: 2" Handle Turn Angle: Full Turn Number Of Holes: One Hole Primary Material: Brass

SHOWN IN HENRY CHRONOS THREE WAY DIVERTER VALVE TRIM FOR THERMOSTATIC WITH ROMAN NUMERALS AND CROSS HANDLE | CN3T01

#### **PRODUCT FEATURES**

Features All Metal Cross Handle

For Use With a Thermostatic Shower System and Three Waterway Outlets

Features Roman Numerals Representing Outlet Position

Stocked in Brass, Chrome and Nickel