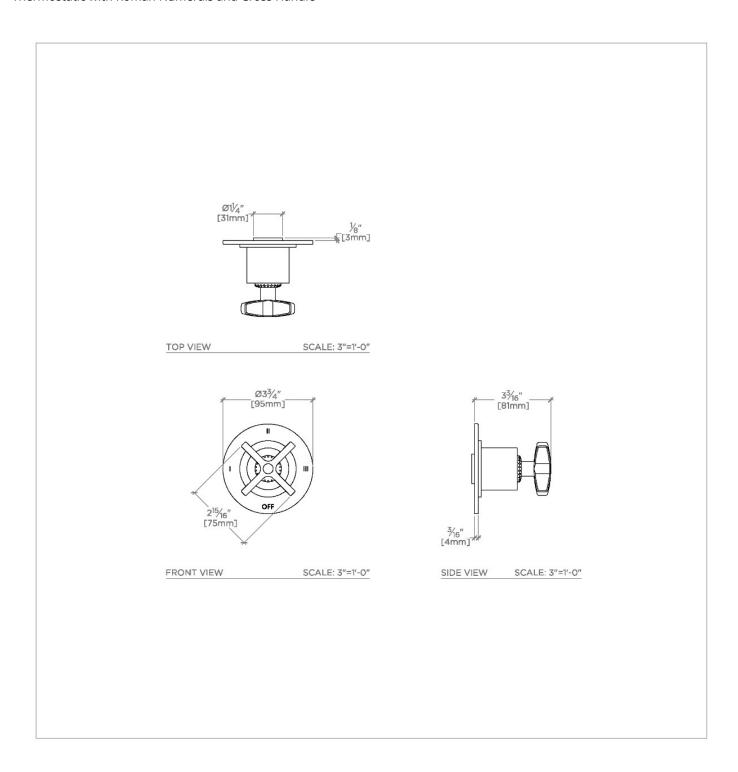

#### **TECHNICAL DETAILS**

Fittings Hole Diameter: 2" Handle Turn Angle: Full Turn Number Of Holes: One Hole Primary Material: Brass

SHOWN IN HENRY CHRONOS THREE WAY DIVERTER VALVE TRIM FOR THERMOSTATIC WITH ROMAN NUMERALS AND CROSS HANDLE | CN3T01

#### **PRODUCT FEATURES**

Features All Metal Cross Handle

For Use With a Thermostatic Shower System and Three Waterway Outlets

Features Roman Numerals Representing Outlet Position

Stocked in Brass, Chrome and Nickel